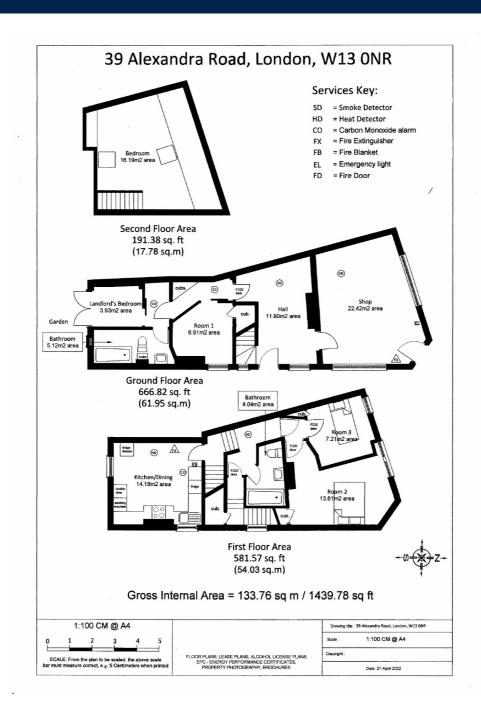

## Alexandria Road, W13

£690,000

Selling the whole freehold, this very spacious end plot incorporates a business unit to the front with spacious accommodation to the rear and above. At the back of the property includes a garden and therapy room.

- Over 1400 Sq Ft No Onward Chain Potential (STPP) •
- Garden Therapy Room Elizabeth Line (West Ealing) •