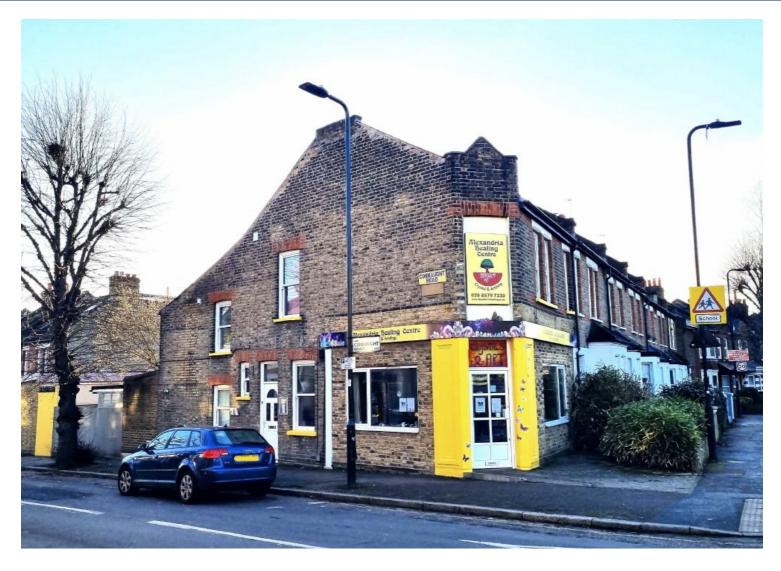

## Alexandria Road, W13

£690,000

Selling the whole freehold, this very spacious end plot incorporates a business unit to the front with spacious accommodation to the rear and above. At the back of the property includes a garden and therapy room.

Ideally located for West Ealing station (Elizabeth Line) providing unrivalled access to central London. Waitrose on your doorstep and only a short walk to Ealing broadway for an array of shops & restaurants.