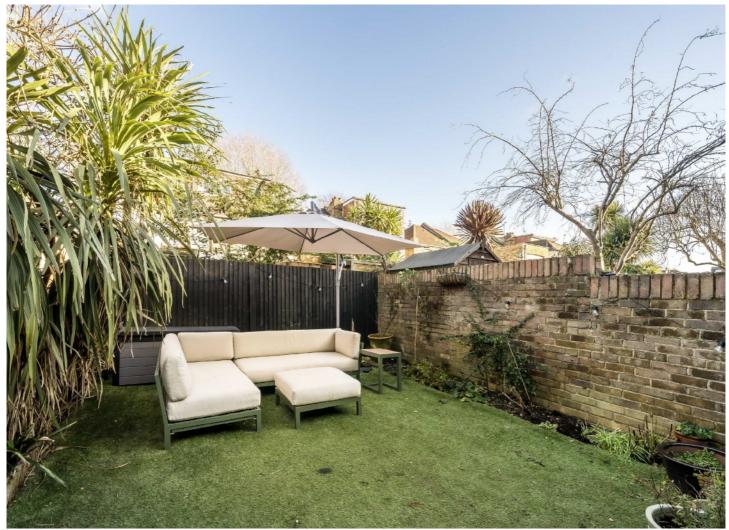

Filled with character and natural light throughout, as you enter this spacious family home you enjoy a double reception and an extended kitchen, leading to the secluded garden. The first floor comprises three bedrooms (two doubles & a single bedroom) and family bathroom. One of the best loft conversions we have seen, this incredible conversion includes a large double bedroom with ensuite bathroom, including a shower and double sink. The loft benefits from huge storage and an amazing feature skylight window over the bed - allowing you to watch the stars at night!

- Four Bedrooms
  Exquisite Condition
  Secluded Garden
- Two Bathrooms Elizabeth Line (West Ealing) Local Parks •