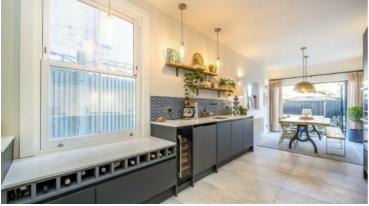

Filled with character and natural light throughout, as you enter this spacious family home you enjoy a double reception and an extended kitchen, leading to the secluded garden. The first floor comprises three bedrooms (two doubles & a single bedroom) and family bathroom. One of the best loft conversions we have seen, this incredible conversion includes a large double bedroom with ensuite bathroom, including a shower and double sink. The loft benefits from huge storage and an amazing feature skylight window over the bed - allowing you to watch the stars at night!