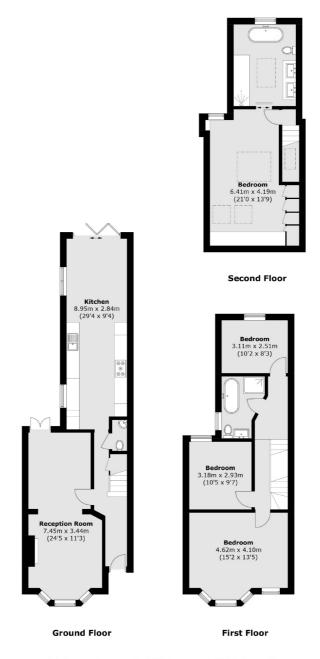

## Robertson Smith & Kempson

Total area (approx.): 148.6 sq. m ( 1599.4 sq. ft)

Robertson Smith & Kempson Northfields Sales 116 Northfield Avenue, London, W13 9RT 020 8566 2340 northfieldssales@robertsonsmithandkempson.co.uk