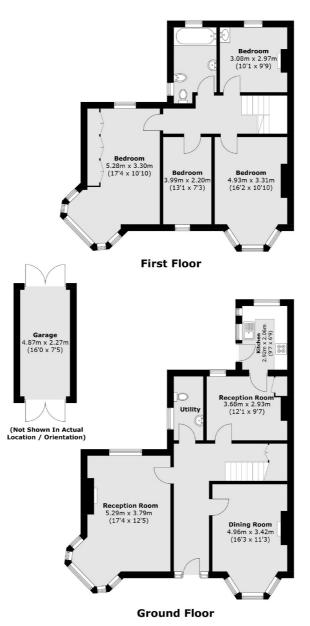

Well proportioned throughout, the ground floor accommodation offers a spacious front dining room, separate utility (with shower-room) and two large reception rooms with the kitchen to the rear.

Well proportioned throughout, the ground floor accommodation offers a spacious front dining room, separate utility (with showerroom) and two large reception rooms with the kitchen to the rear. The first floor comprises four double bedrooms and family bathroom. This is beautiful family home which has a double fronted aspect with long established gardens at both the front and back as well as a driveway and garage parking. The property maintains many of its original features and there is plenty of opportunity to extend into the loft (which many of the neighbours have done so planning permission should not be an issue).

- Garage Off-Street Parking Secluded Garden •
- Elizabeth Line Double Fronted Local Parks •

Total area (approx.): 148.4 sq. m (1,597.4 sq. ft) Garage: 11.6 sq. m (124.9 sq. ft)

Robertson Smith & Kempson Northfields Sales 116 Northfield Avenue, London, W13 9RT 020 8566 2340 northfieldssales@robertsonsmithandkempson.co.uk