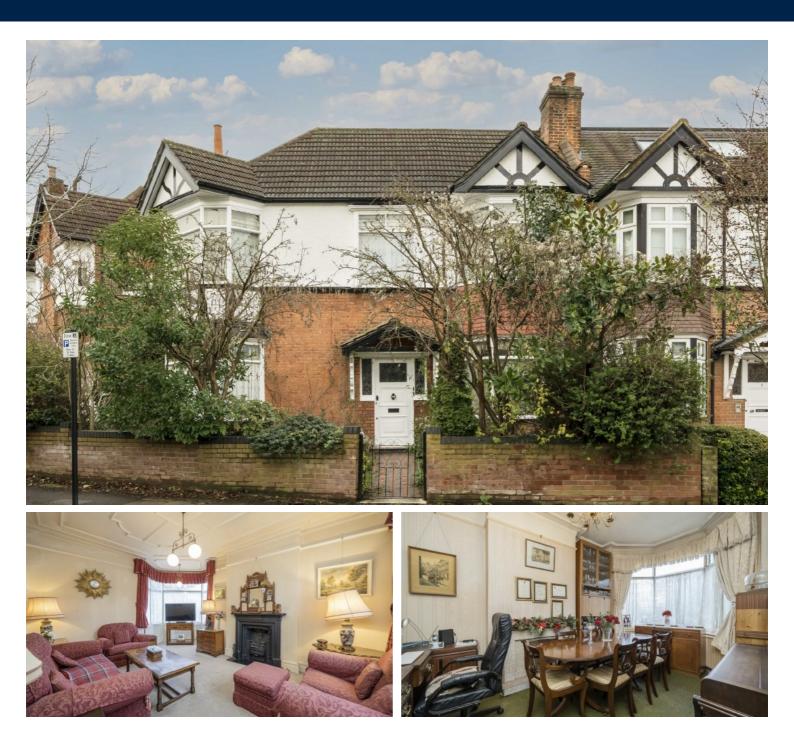

## Loveday Road, W13

£1,200,000

\* Offers In Excess of \*

A very unique and commanding four double bedroom double fronted semi-detached family home set on this spacious corner plot, attractively offers a garage and off-street parking.

Well proportioned throughout, the ground floor accommodation offers a spacious front dining room, separate utility (with shower-room) and two large reception rooms with the kitchen to the rear.

Well proportioned throughout, the ground floor accommodation offers a spacious front dining room, separate utility (with showerroom) and two large reception rooms with the kitchen to the rear. The first floor comprises four double bedrooms and family bathroom. This is beautiful family home which has a double fronted aspect with long established gardens at both the front and back as well as a driveway and garage parking. The property maintains many of its original features and there is plenty of opportunity to extend into the loft (which many of the neighbours have done so planning permission should not be an issue).

- Garage Off-Street Parking Secluded Garden •
- Elizabeth Line Double Fronted Local Parks •

Total area (approx.): 148.4 sq. m (1,597.4 sq. ft) Garage: 11.6 sq. m (124.9 sq. ft)

Robertson Smith & Kempson Northfields Sales 116 Northfield Avenue, London, W13 9RT 020 8566 2340 northfieldssales@robertsonsmithandkempson.co.uk