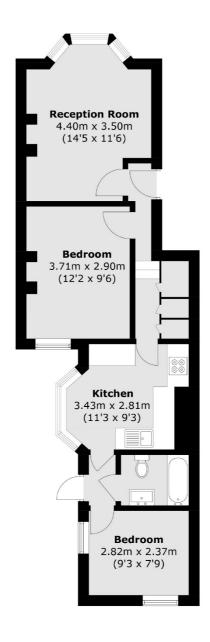

## Robertson Smith & Kempson

Total area (approx.): 51.4 sq. m (553.3 sq. ft)

Robertson Smith & Kempson Northfields Sales 116 Northfield Avenue, London, W13 9RT 020 8566 2340 northfieldssales@robertsonsmithandkempson.co.uk