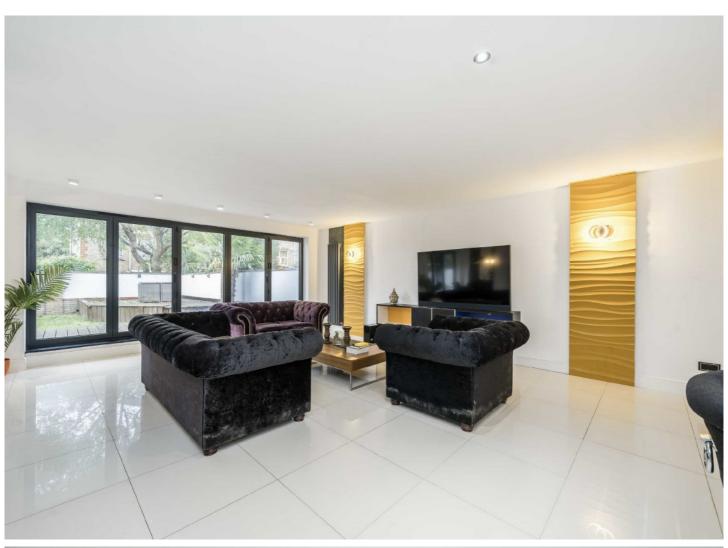

The ground floor has been beautifully extended to the rear & side, to create the most wonderful kitchen/diner which is perfect for hosting/parties or family living. This stunning space includes full width bi-folds, opening onto the large secluded sun trapped garden. The ground floor also includes a cinema room & WC. The first floor accommodation offers three double bedrooms (all of which are ensuite) and the largest bedroom includes the double storey extension. The loft includes two double bedrooms which boast ensuites also.