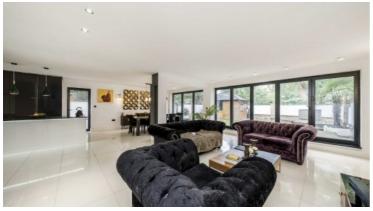

The ground floor has been beautifully extended to the rear & side, to create the most wonderful kitchen/diner which is perfect for hosting/parties or family living. This stunning space includes full width bi-folds, opening onto the large secluded sun trapped garden. The ground floor also includes a cinema room & WC. The first floor accommodation offers three double bedrooms (all of which are ensuite) and the largest bedroom includes the double storey extension. The loft includes two double bedrooms which boast ensuites also.