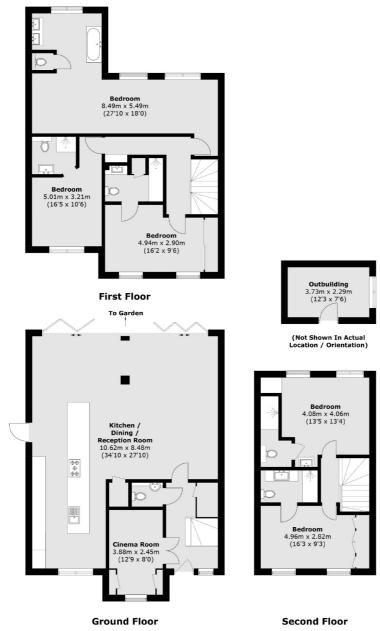

## Robertson Smith & Kempson

Total area (approx.): 218.1 sq. m (2347.6 sq. ft) Outbuilding: 8.7 sq. m (93.6 sq. ft)

Robertson Smith & Kempson Northfields Sales 116 Northfield Avenue, London, W13 9RT 020 8566 2340 northfieldssales@robertsonsmithandkempson.co.uk