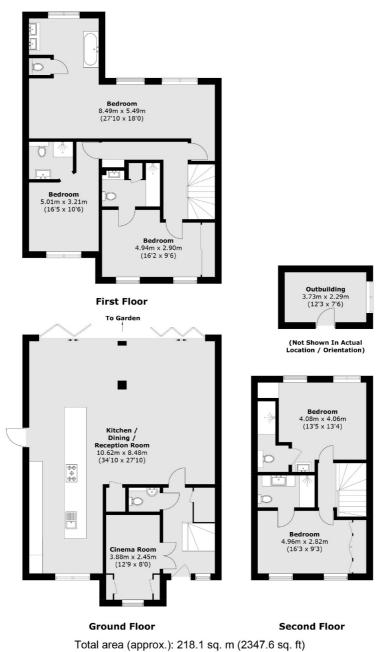

The ground floor has been beautifully extended to the rear & side, to create the most wonderful kitchen/diner which is perfect for hosting/parties or family living. This stunning space includes full width bi-folds, opening onto the large secluded sun trapped garden. The ground floor also includes a cinema room & WC. The first floor accommodation offers three double bedrooms (all of which are ensuite) and the largest bedroom includes the double storey extension. The loft includes two double bedrooms which boast ensuites also.

Outbuilding: 8.7 sq. m (93.6 sq. ft)

Robertson Smith & Kempson Northfields Sales 116 Northfield Avenue, London, W13 9RT 020 8566 2340 northfieldssales@robertsonsmithandkempson.co.uk

Energy Rating: C. We aim to make our particulars both accurate and reliable. However they are not guaranteed; nor do they form part of an offer or contract. If you require clarification on any points then please contact us, especially if you're traveling some distance to view. Please note that appliances and heating systems have not been tested and therefore no warranties can be given as to their good working order.