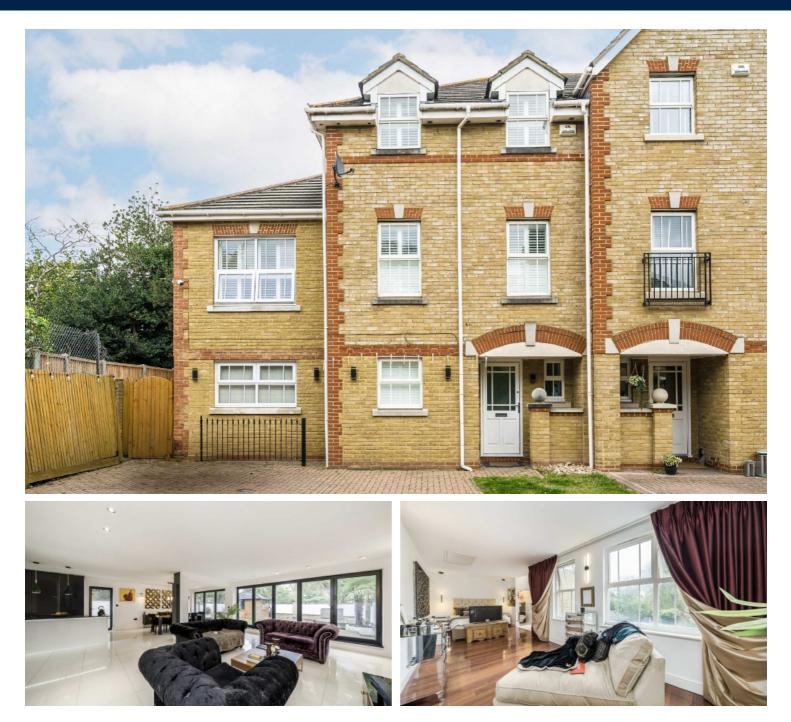

## Draper Close, TW7

£1,599,995

Beautifully situated in this gated community, this stunning family home has been extended to the rear, loft and double storey extension to create the most wonderful five double bedroom (all of which are en-suite) with the added bonus of off street parking, secluded garden and no onward chain.

The ground floor has been beautifully extended to the rear & side, to create the most wonderful kitchen/diner which is perfect for hosting/parties or family living. This stunning space includes full width bi-folds, opening onto the large secluded sun trapped garden. The ground floor also includes a cinema room & WC. The first floor accommodation offers three double bedrooms (all of which are ensuite) and the largest bedroom includes the double storey extension. The loft includes two double bedrooms which boast ensuites also.

Off street parking to the front for multiple cars.

Hounslow east, Osterley (both Piccadilly) & Isleworth stations all within 0.5 miles providing excellent transport links. A choice of schools locally.

- No Onward Chain Gated Community Five Double Bedrooms •
- Secluded Garden 
  Off-Street Parking 
  Stunning Condition