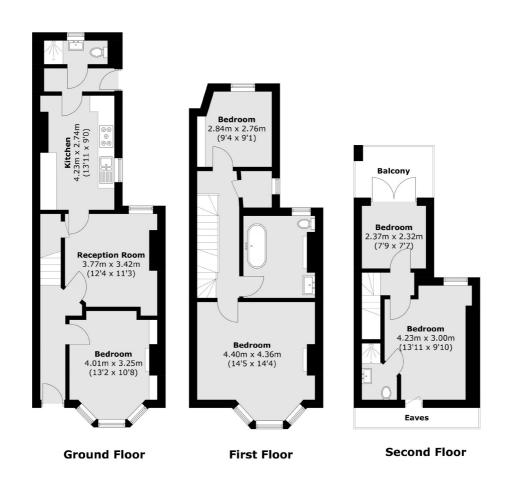

## Robertson Smith & Kempson

Total area (approx.): 116.2 sq. m (1,250.8 sq. ft) Balcony: 5.4 sq. m (58.1 sq. ft)

Robertson Smith & Kempson Northfields Sales 116 Northfield Avenue, London, W13 9RT 020 8566 2340 northfieldssales@robertsonsmithandkempson.co.uk