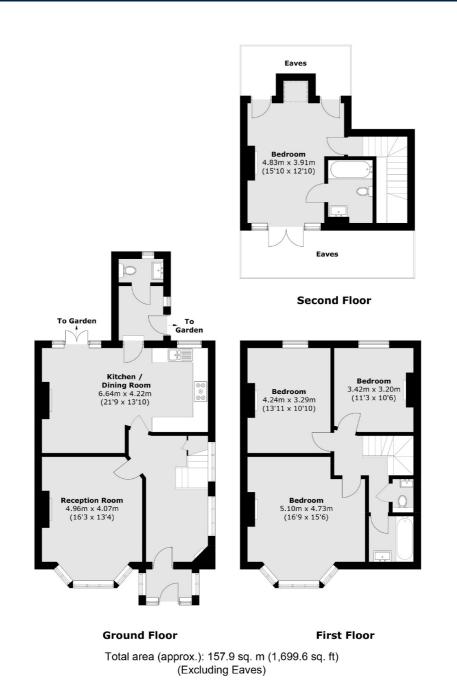

On entering you will find the impressive wide entrance hall which has an original fireplace. You then go through to the bay windowed front reception room which has a feature fireplace, ornate coving and cornice. There is an open plan rear kitchen/dining room which also has an original fireplace with a useful utility, bathroom beyond and french doors to the rear garden.

On the first floor there are three good sized bedrooms, a bathroom and separate wc with a further double bedroom on the second floor (which has a beautiful en-suite bathroom).

Outside to the front there is room for off street parking if required and a mature west facing rear garden.