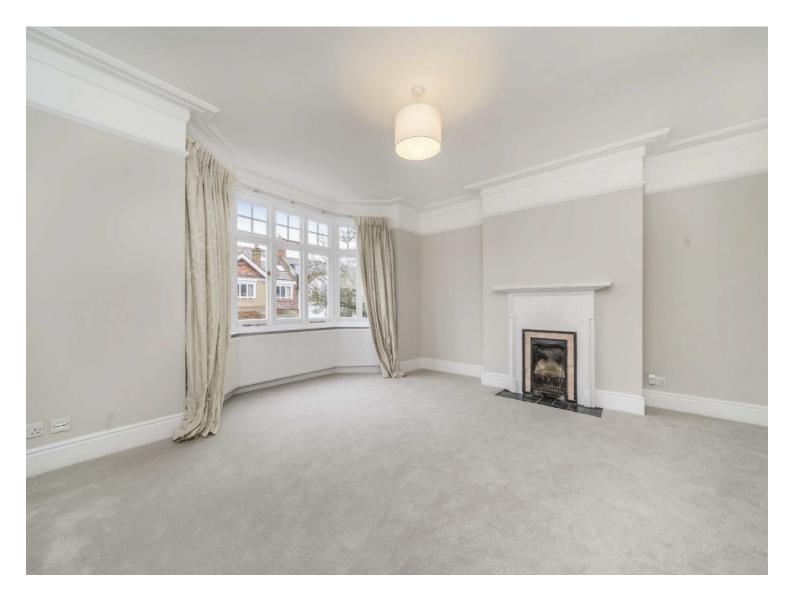

On entering you will find the impressive wide entrance hall which has an original fireplace. You then go through to the bay windowed front reception room which has a feature fireplace, ornate coving and cornice. There is an open plan rear kitchen/dining room which also has an original fireplace with a useful utility, bathroom beyond and french doors to the rear garden.