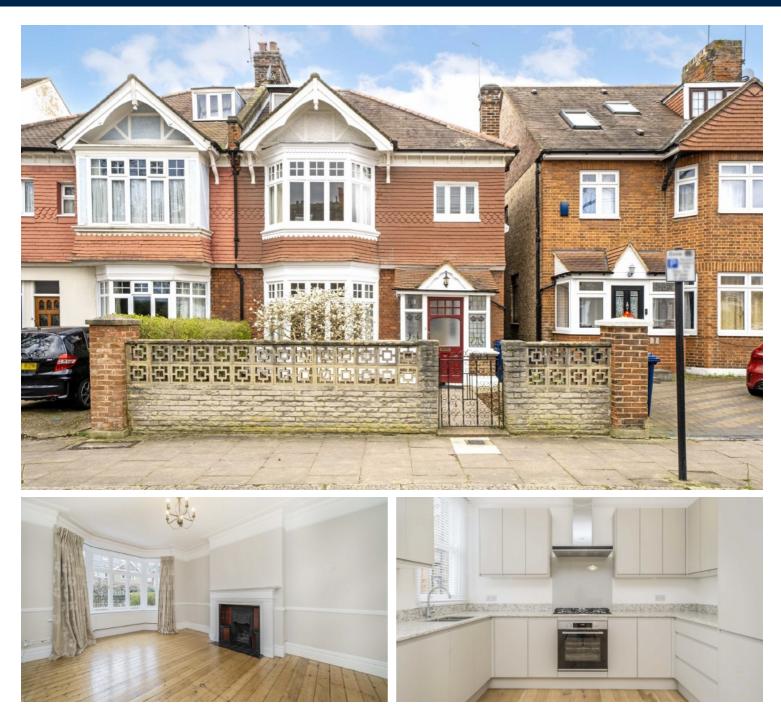

## Lavington Road, W13

£1,300,000

This Edwardian semi detached house is located on the west side of this sought after street.

This Edwardian semi detached house is located on the west side of this sought after street.

On entering you will find the impressive wide entrance hall which has an original fireplace. You then go through to the bay windowed front reception room which has a feature fireplace, ornate coving and cornice. There is an open plan rear kitchen/dining room which also has an original fireplace with a useful utility, bathroom beyond and french doors to the rear garden.

On the first floor there are three good sized bedrooms, a bathroom and separate wc with a further double bedroom on the second floor (which has a beautiful en-suite bathroom).

Outside to the front there is room for off street parking if required and a mature west facing rear garden.

Located in a very desirable area close to West Ealing, Ealing Broadway and Northfields with both Lammas and Walpole Parks on your doorstep. Easy access to Elizabeth Line at West Ealing & Piccadilly at Northfields station.