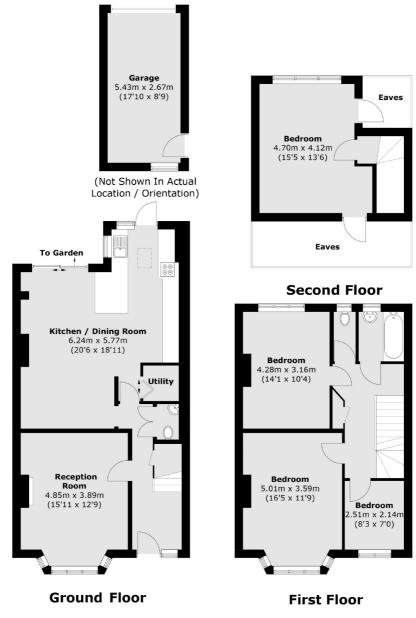

The ground floor of this well presented property comprises a large front reception room, WC & utility area and extended open plan kitchen/dining area with patio doors leading to the sun-trapped decking area. The first floor offers two double bedrooms, single bedroom and family bathroom with separate WC. The loft includes an additional double bedroom with the potential to add an additional bedroom and bathroom (subject to relevant permissions).

## Robertson Smith & Kempson

Total area (approx.): 137.3 sq. m (1,477.8 sq. ft) Garage area (approx.): 14.5 sq. m (156 sq. ft) (Excluding Eaves)

Robertson Smith & Kempson Northfields Sales 116 Northfield Avenue, London, W13 9RT 020 8566 2340 northfieldssales@robertsonsmithandkempson.co.uk