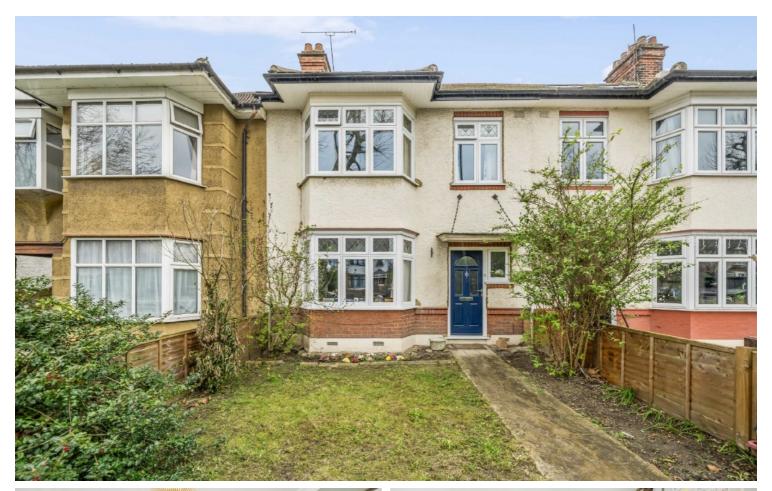

## **Boston Manor Road, TW8**

£850,000

\*\*\* Offers In Excess Of \*\*\*

A beautiful four bedroom family home set back from the road with a large secluded west facing garden which includes a lovely suntrapped decking area. To the rear of the garden is a super useful garage for storage/gym or play area for kids.

The ground floor of this well presented property comprises a large front reception room, WC & utility area and extended open plan kitchen/dining area with patio doors leading to the sun-trapped decking area. The first floor offers two double bedrooms, single bedroom and family bathroom with separate WC. The loft includes an additional double bedroom with the potential to add an additional bedroom and bathroom (subject to relevant permissions).