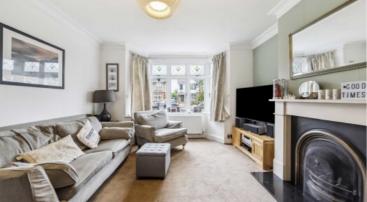

The ground floor of this well presented property comprises a large front reception room, WC & utility area and extended open plan kitchen/dining area with patio doors leading to the sun-trapped decking area. The first floor offers two double bedrooms, single bedroom and family bathroom with separate WC. The loft includes an additional double bedroom with the potential to add an additional bedroom and bathroom (subject to relevant permissions).