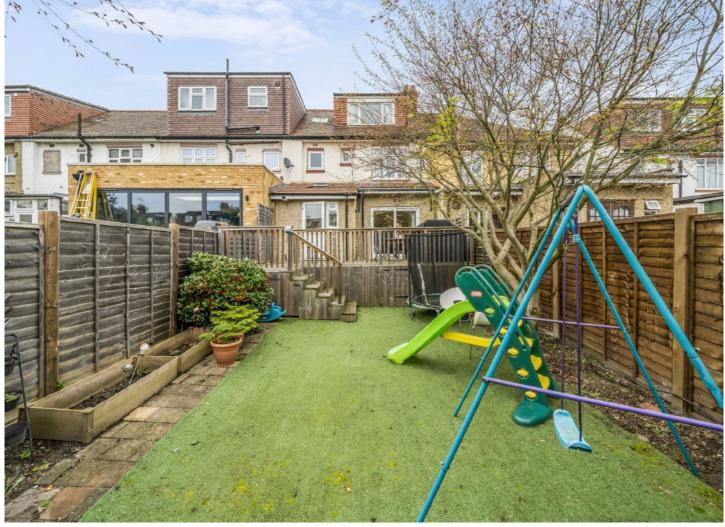

## **Boston Manor Road, TW8**

£850,000

\*\*\* Offers In Excess Of \*\*\*

A beautiful four bedroom family home set back from the road with a large secluded west facing garden which includes a lovely suntrapped decking area. To the rear of the garden is a super useful garage for storage/gym or play area for kids.