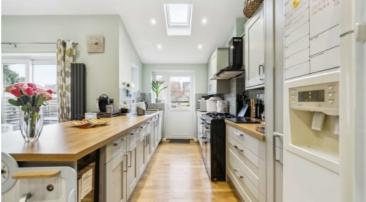

The ground floor of this well presented property comprises a large front reception room, WC & utility area and extended open plan kitchen/dining area with patio doors leading to the sun-trapped decking area. The first floor offers two double bedrooms, single bedroom and family bathroom with separate WC. The loft includes an additional double bedroom with the potential to add an additional bedroom and bathroom (subject to relevant permissions).