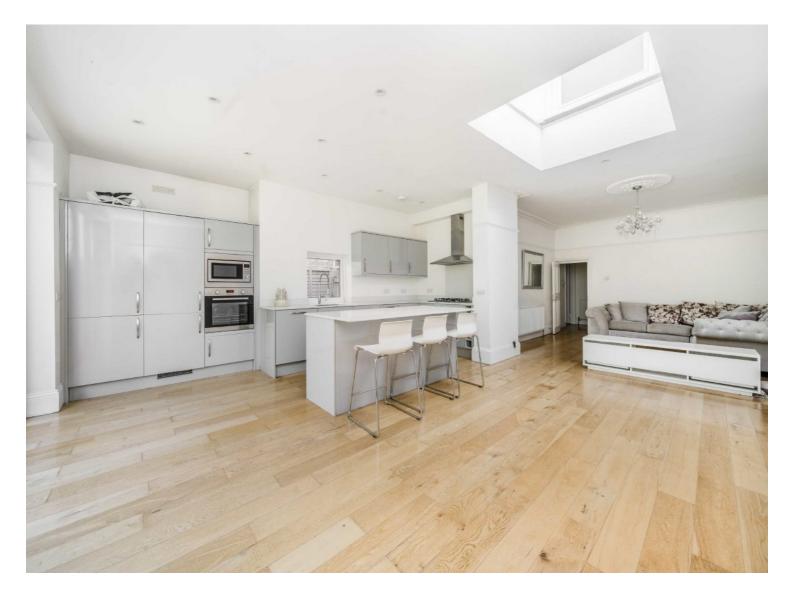

The flat comprises family bathroom, two double bedrooms, with the principal bedroom to the front benefitting from a lovely bay window. An extended kitchen/diner in immaculate condition provides an amazing space for family time or hosting, which leads directly to the secluded west facing garden.