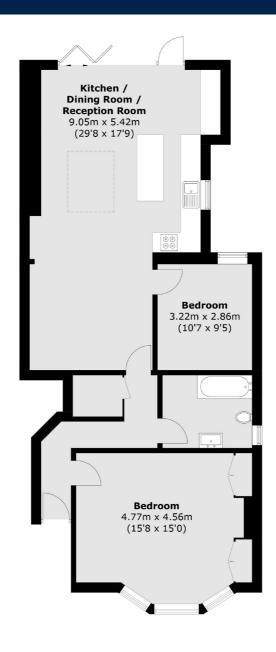

The flat comprises family bathroom, two double bedrooms, with the principal bedroom to the front benefitting from a lovely bay window. An extended kitchen/diner in immaculate condition provides an amazing space for family time or hosting, which leads directly to the secluded west facing garden.

## Robertson Smith & Kempson

Total area (approx.): 90.3 sq. m (971.9 sq. ft)

Robertson Smith & Kempson Northfields Sales 116 Northfield Avenue, London, W13 9RT 020 8566 2340 northfieldssales@robertsonsmithandkempson.co.uk