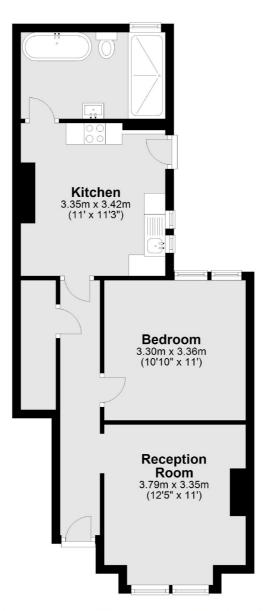

Total area: approx. 52.8 sq. metres (567.9 sq. feet)

Robertson Smith & Kempson Northfields Sales 116 Northfield Avenue, London, W13 9RT 020 8566 2340 northfieldssales@robertsonsmithandkempson.co.uk

Energy Rating: C. We aim to make our particulars both accurate and reliable. However they are not guaranteed; nor do they form part of an offer or contract. If you require clarification on any points then please contact us, especially if you're traveling some distance to view. Please note that appliances and heating systems have not been tested and therefore no warranties can be given as to their good working order.