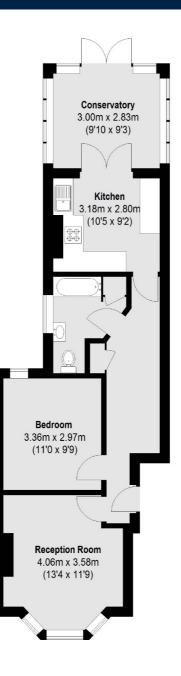

Total area (approx.):58.62 sq. m (631 Sq. ft)

Robertson Smith & Kempson Ealing Sales 1 The Broadway, London, W5 2NT 020 8840 7677 ealingsales@robertsonsmithandkempson.co.uk

Energy Rating: . We aim to make our particulars both accurate and reliable. However they are not guaranteed; nor do they form part of an offer or contract. If you require clarification on any points then please contact us, especially if you're traveling some distance to view. Please note that appliances and heating systems have not been tested and therefore no warranties can be given as to their good working order.