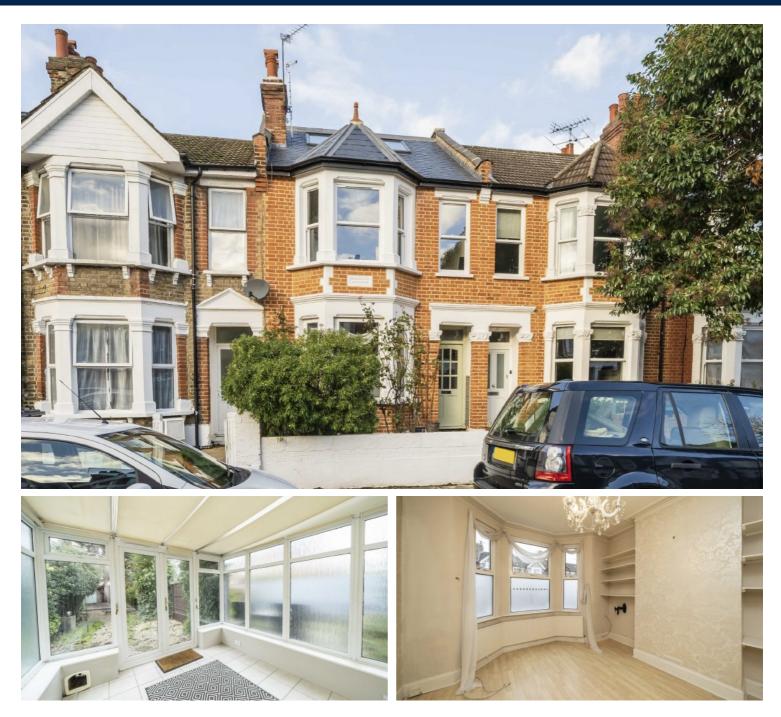

## **Murray Road, W5**

£425,000

\*\*\* Offers In Excess Of \*\*\*

A large extended one double bedroom ground floor flat attractively offered to the market with no onward chain and share of freehold.

Northfields, South Ealing and Brentford stations all within a short walk providing excellent transport links. Local parks to enjoy including Blondin Park.