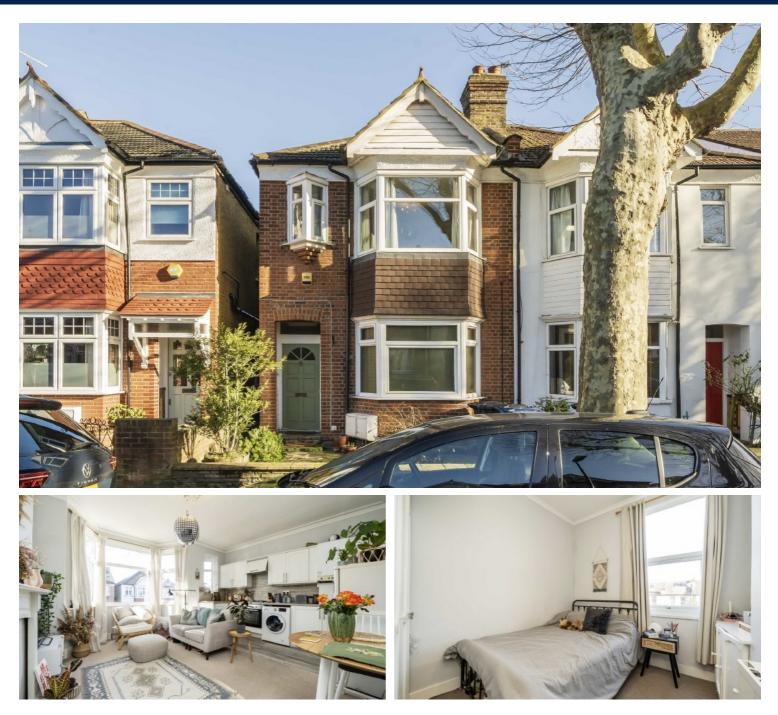

## Sydney Road, W13

£399,950

A two bedroom first floor maisonette in this semi-detached house presented in excellent condition and attractively offered onto the market with no onward chain.

Total area (approx.): 47.8 sq. m (514.5 sq. ft)