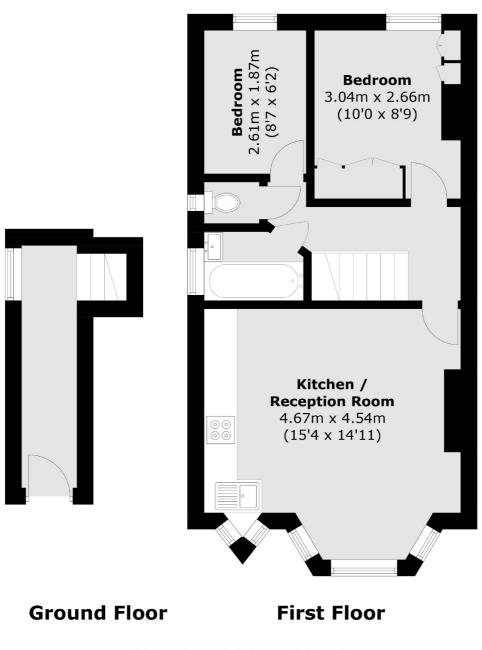

## Sydney Road, W13

£399,950

A two bedroom first floor maisonette in this semi-detached house presented in excellent condition and attractively offered onto the market with no onward chain.

Total area (approx.): 47.8 sq. m (514.5 sq. ft)