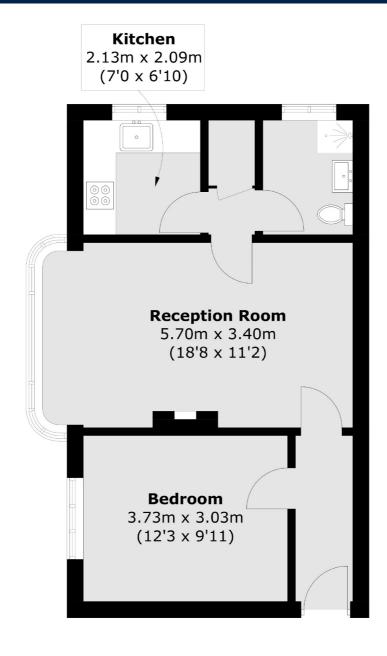

- Good Transport Links No Onward Chain Double Bedroom •
- Modern Kitchen And Bathroom
  Private Development

Total area (approx.): 46.2 sq. m (497.3 sq. ft)

Robertson Smith & Kempson Northfields Sales 116 Northfield Avenue, London, W13 9RT 020 8566 2340 northfieldssales@robertsonsmithandkempson.co.uk