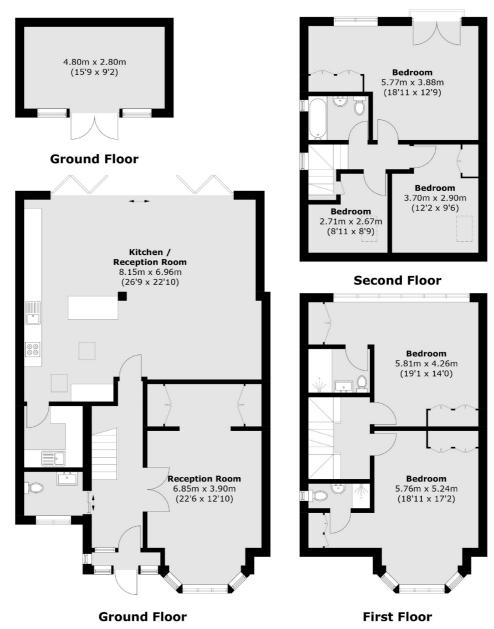

## Robertson Smith & Kempson

Total area (approx.): 195.7 sq. m (2,106.5 sq. ft) Outbuilding Ground Floor: 13.7 sq. m (147.5 sq. ft)

Robertson Smith & Kempson Northfields Sales 116 Northfield Avenue, London, W13 9RT 020 8566 2340 northfieldssales@robertsonsmithandkempson.co.uk