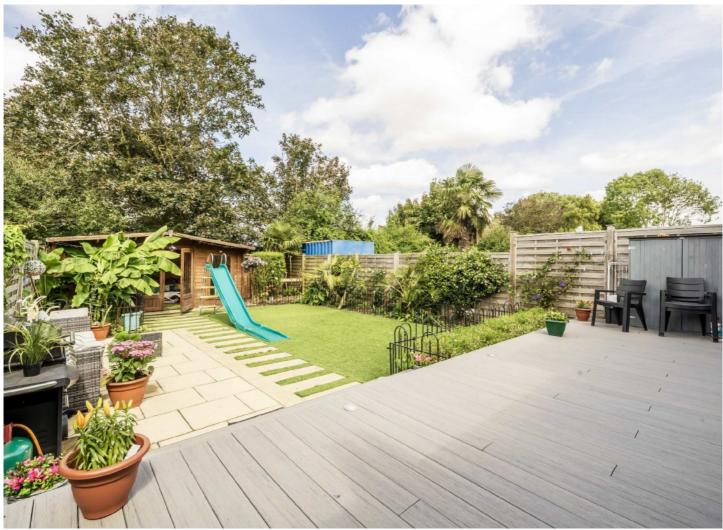

This is a truly magnificent family house, superbly extended to over 2000 sq.ft. Extensively extended and offered in absolute pristine condition. Consists of inviting reception hall, guest wc, front reception room, fantastic open plan kitchen / dining room / day room with full width bi-folding doors, utility room, on the upper floors are five good sized bedrooms (two with en-suite bathrooms) and a well fitted bathroom. Outside there is ample off street parking for three cars and a landscaped rear garden which overlooks playing fields.