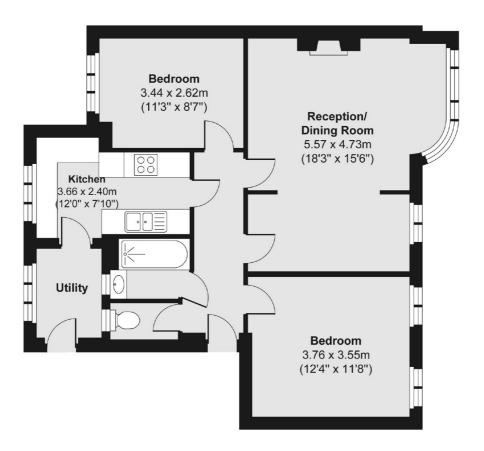

Second Floor

Total area (approx.) 69.28 sq. m (746 sq. ft)

Robertson Smith & Kempson Ealing Lettings 1 The Broadway, London, W5 2NT 020 8840 7885 ealinglettings@robertsonsmithandkempson.co.uk

Energy Rating: D. We aim to make our particulars both accurate and reliable. However they are not guaranteed; nor do they form part of an offer or contract. If you require clarification on any points then please contact us, especially if you're traveling some distance to view. Please note that appliances and heating systems have not been tested and therefore no warranties can be given as to their good working order.