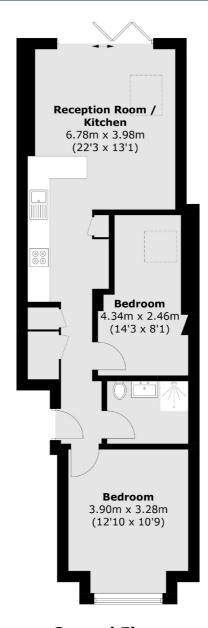

## Felix Road, W13

£484 pw (£2,100 pcm)

This well-maintained ground floor flat offers two spacious double bedrooms and a generous open-plan fully-fitted kitchen, dining, and living area. The property features a modern bathroom, wooden flooring and a private garden.

Total area (approx.): 56.3 sq. m (606.0 sq. ft)

Robertson Smith & Kempson Ealing Lettings 1 The Broadway, London, W5 2NT 020 8840 7885 ealinglettings@robertsonsmithandkempson.co.uk

Energy Rating: C. We aim to make our particulars both accurate and reliable. However they are not guaranteed; nor do they form part of an offer or contract. If you require clarification on any points then please contact us, especially if you're traveling some distance to view. Please note that appliances and heating systems have not been tested and therefore no warranties can be given as to their good working order.