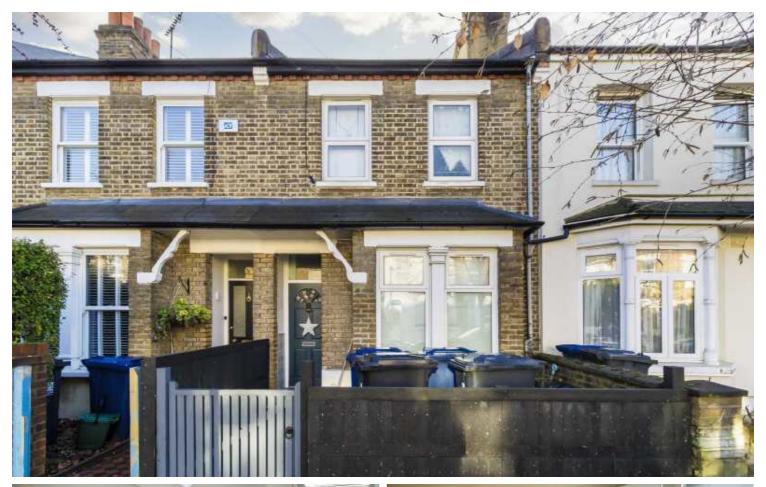

## Felix Road, W13

£484 pw (£2,100 pcm)

This well-maintained ground floor flat offers two spacious double bedrooms and a generous open-plan fully-fitted kitchen, dining, and living area. The property features a modern bathroom, wooden flooring and a private garden.

Located on Felix Road, the property is less than a mile from Ealing Broadway and just a short walk from West Ealing Station, offering excellent transport links into the city and beyond.

**Ground Floor** 