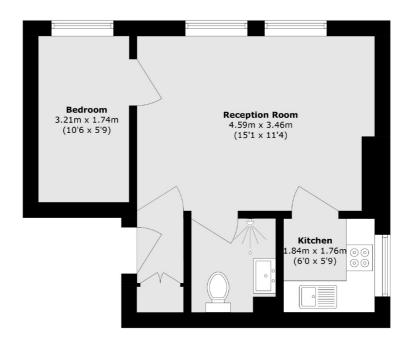

Located close to Ealing Common Park and less than a mile from Ealing Broadway (overground, Central, District and Elizabeth lines) station, shops and amenities.

Total area (approx.): 30.6 sq. m (329.3 sq. ft)