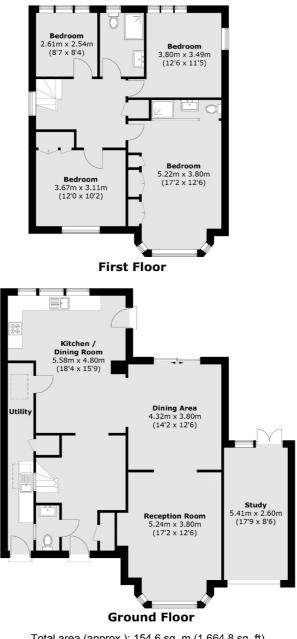

Located within easy reach to both West Acton (Central Line) and North Ealing stations (Piccadilly Line) and just off the North Circular and A40 for drivers.

Total area (approx.): 154.6 sq. m (1,664.8 sq. ft) Outbuilding area: 14.1 sq. m (151.3 sq. ft)