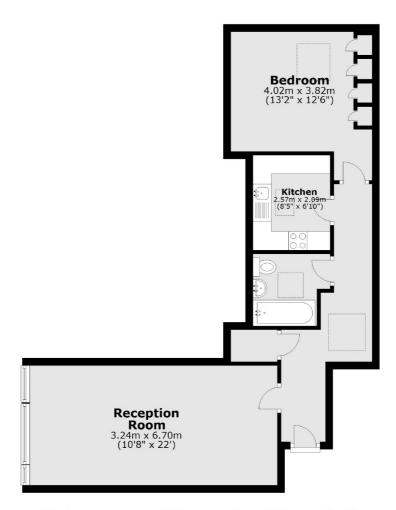

Madeley Road is within walking distance of all shops and restaurants and gives you easy access to North Ealing station.

One Double Bedroom
Great Location
Modern Kitchen

Total area: approx. 55.9 sq. metres (601.6 sq. feet)