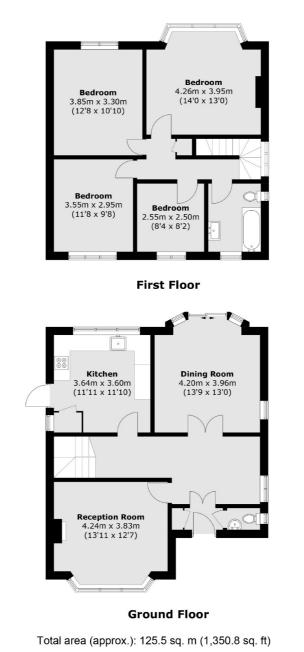

## **Corringway**, W5

£923 pw (£4,000 pcm)

This large detached house in the Haymills area of Ealing, offers just under 1,500 sq ft of living space and has a spacious reception and dining room, off-street parking, large garden and four double bedrooms with one bathroom.