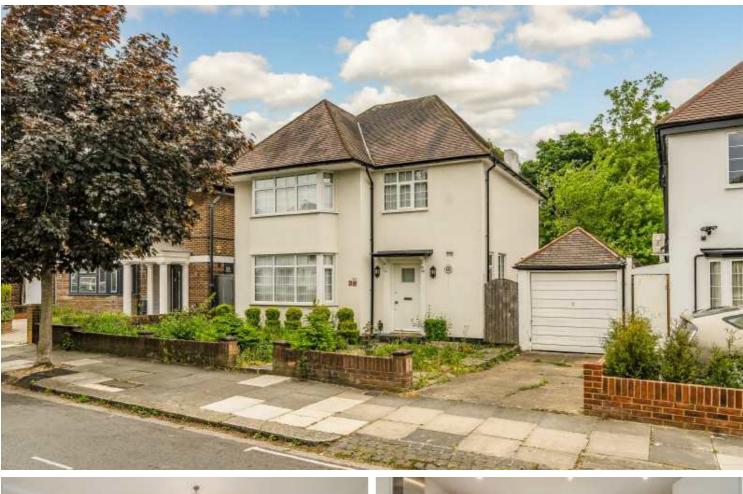

## **Corringway**, W5

£923 pw (£4,000 pcm)

This large detached house in the Haymills area of Ealing, offers just under 1,500 sq ft of living space and has a spacious reception and dining room, off-street parking, large garden and four double bedrooms with one bathroom.

Corringway is in the Haymills area of Ealing, close to various transport links and connection roads, including the A40 and the A406.

Robertson Smith & Kempson Ealing Lettings 1 The Broadway, London, W5 2NT 020 8840 7885 ealinglettings@robertsonsmithandkempson.co.uk