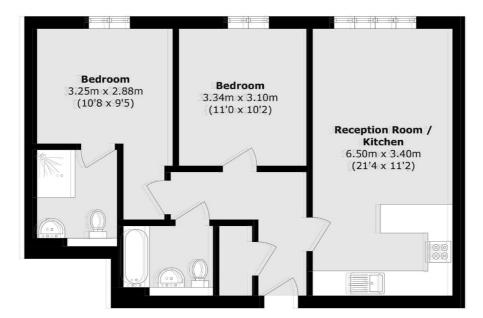

- Two Bedrooms Two Bathrooms Long Lease •
  Chain Free Lift In Block Underground Parking •

Totalaaceaa(approxx):)683Lisqqnm(6699Lisqqft)t)

Robertson Smith & Kempson Ealing Sales 1 The Broadway, London, W5 2NT 020 8840 7677 ealingsales@robertsonsmithandkempson.co.uk