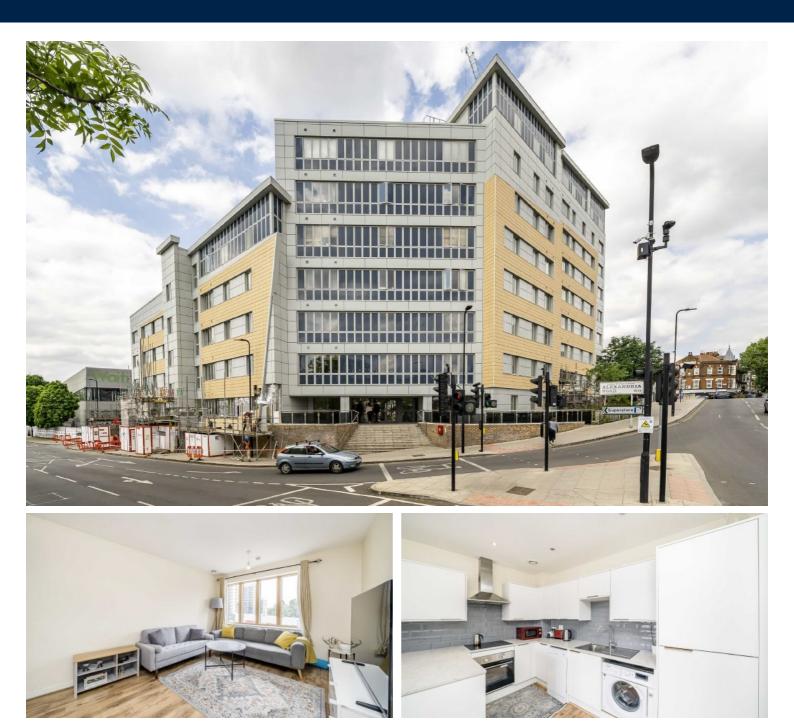

## **Drayton Green Road, W13**

This two bedroom, purpose built property features a fully integrated kitchen, a spacious reception room, and two bathrooms (one en suite). It also benefits from a video entry phone system, communal gardens, wooden flooring throughout, and is offered chain free. £415,000

A fantastic apartment in the heart of West Ealing with two bedrooms, two bathrooms and a gated underground parking space.

Luminosity Court is on the corner between Waitrose and West Ealing station (Crossrail) and within half a mile of Northfields station and Walpole Park.

- Two Bedrooms Two Bathrooms Long Lease •
  Chain Free Lift In Block Underground Parking •

Totalaaceaa(approxx):)683Lisqqnm(6699Lisqqft)t)

Robertson Smith & Kempson Ealing Sales 1 The Broadway, London, W5 2NT 020 8840 7677 ealingsales@robertsonsmithandkempson.co.uk