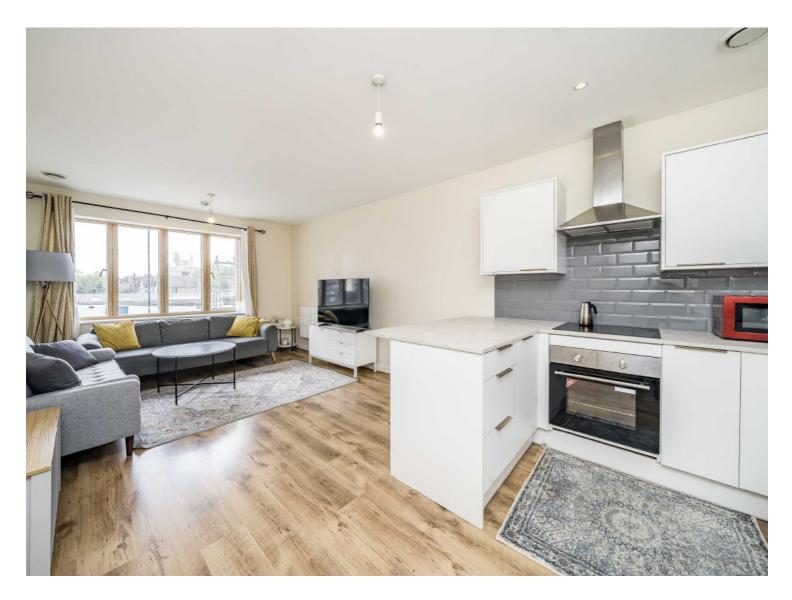

## **Drayton Green Road, W13**

This two bedroom, purpose built property features a fully integrated kitchen, a spacious reception room, and two bathrooms (one en suite). It also benefits from a video entry phone system, communal gardens, wooden flooring throughout, and is offered chain free. £415,000