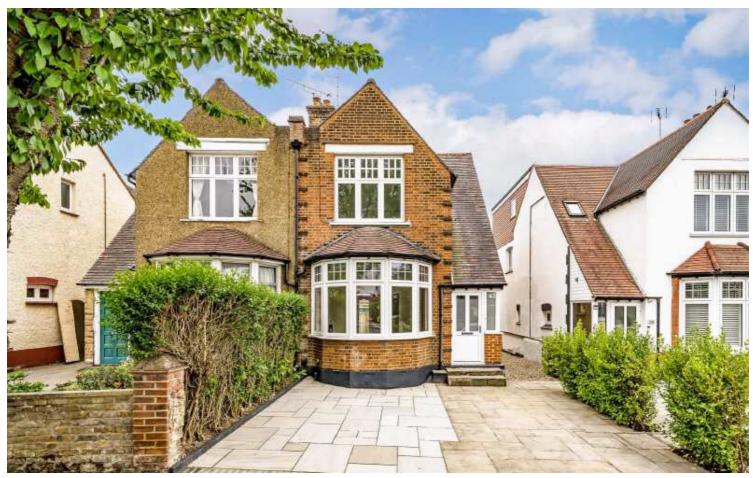

## Selby Road, W5

£784 pw (£3,400 pcm)

This recently refurbished three bedroom house offers modern and spacious living throughout. The property features a generous reception room, a fully fitted kitchen and a contemporary bathroom. Additional benefits include a landscaped garden and a private driveway.

Ideally situated nearby the shops and amenities of Pitshanger Lane, the green spaces of Pitshanger and Cleveland Parks and

Ground Floor

First Floor

Total area (approx.): 97.8 sq. m (1052.6 sq. ft) Garage (approx.): 12.3 sq. m (132.3 sq. ft)