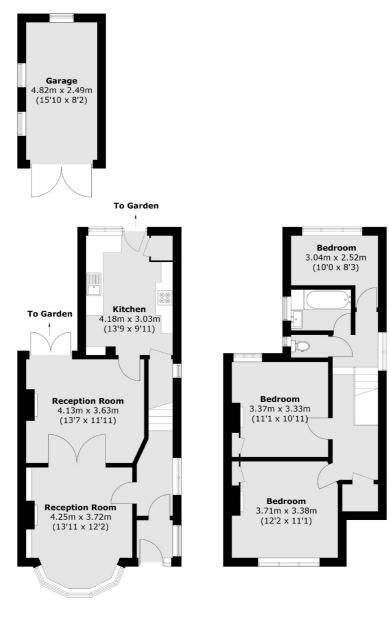

Ideally situated nearby the shops and amenities of Pitshanger Lane, the green spaces of Pitshanger and Cleveland Parks and

Ground Floor

First Floor

Total area (approx.): 97.8 sq. m (1052.6 sq. ft) Garage (approx.): 12.3 sq. m (132.3 sq. ft)