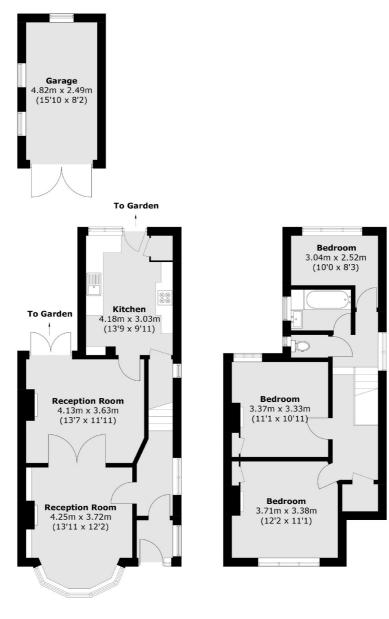

Ideally situated in W5, or the shops and brasseries of Pitshanger Lane, the green spaces of Pitshanger and Cleveland Parks and offers easy access to Ealing Broadway station an shops.

Ground Floor

First Floor

Total area (approx.): 97.8 sq. m (1052.6 sq. ft) Garage (approx.): 12.3 sq. m (132.3 sq. ft)

Robertson Smith & Kempson Ealing Lettings 1 The Broadway, London, W5 2NT 020 8840 7885 ealinglettings@robertsonsmithandkempson.co.uk