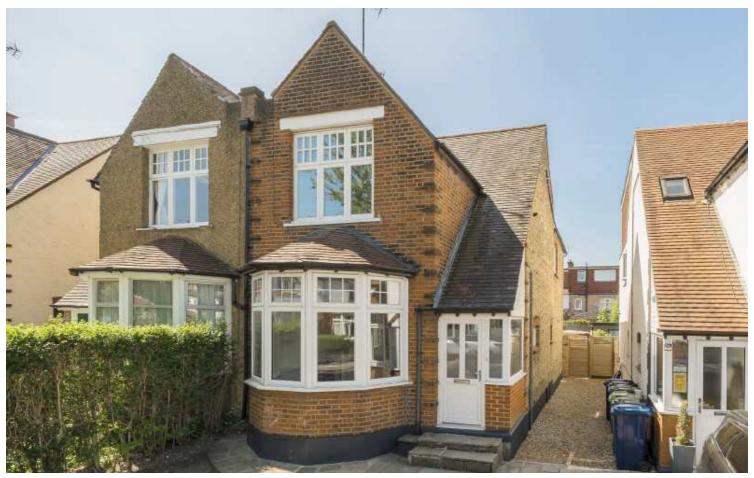

## Selby Road, W5

£807 pw (£3,500 pcm)

This recently refurbished three bedroom house offers a modern and spacious living. There is a generous reception room, fullyfitted kitchen and modern bathroom. Additional benefits include landscaped garden private driveway.

Ideally situated in W5, or the shops and brasseries of Pitshanger Lane, the green spaces of Pitshanger and Cleveland Parks and offers easy access to Ealing Broadway station an shops.

Ground Floor

First Floor