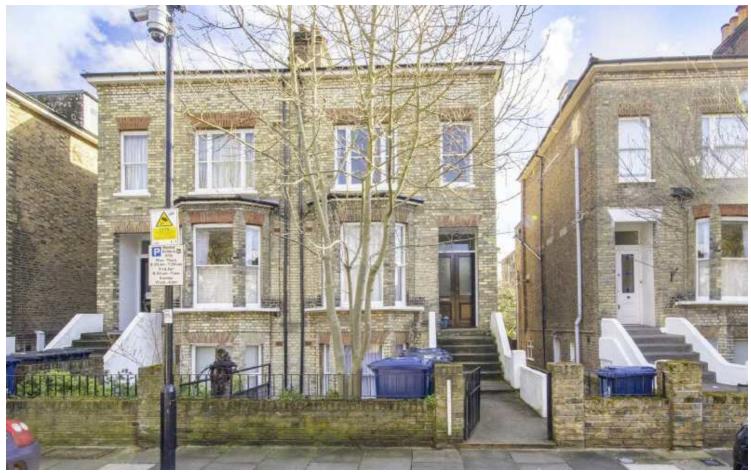

## Oxford Road, W5

£426 pw (£1,850 pcm)

This well-presented ground floor maisonette is in excellent condition throughout. It features a spacious separate kitchen with ample room for dining, a double bedroom, a modern bathroom and a private garden.

Oxford Road is less than half a mile from Ealing Broadway station, various shops and amenities.