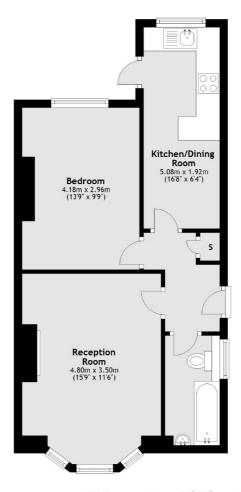

## **Ground Floor**

Total area: approx. 47.1 sq. metres (507.2 sq. feet)

Robertson Smith & Kempson Ealing Lettings 1 The Broadway, London, W5 2NT 020 8840 7885 ealinglettings@robertsonsmithandkempson.co.uk