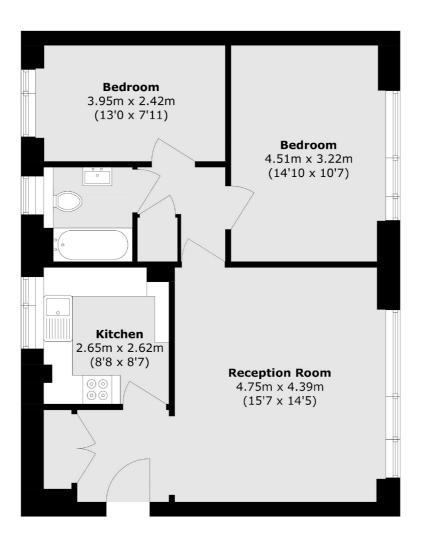

## £530 pw (£2,300 pcm)

Total area (approx.): 69.4 sq. m (747.0 sq. ft)

Robertson Smith & Kempson Ealing Lettings 1 The Broadway, London, W5 2NT 020 8840 7885 ealinglettings@robertsonsmithandkempson.co.uk