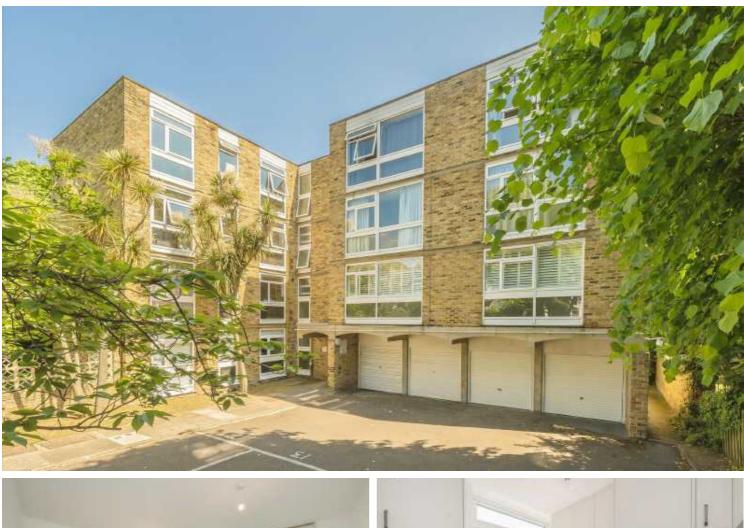

## **Corfton Road, W5**

This recently refurbished property features two spacious double bedrooms, a large living room, separate kitchen and a modern bathroom. Additional benefits include an off-street parking and access to a communal gardens.

Located just a 10-minute walk from Ealing Broadway. Corfton Road is perfectly positioned near Ealing Cricket Club, offering excellent transport links and a vibrant community atmosphere.