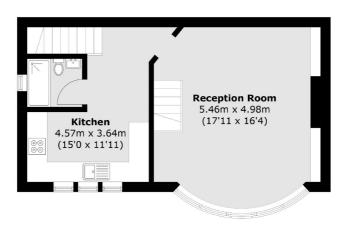

## **First Floor**

Total area (approx.): 107.9 sq. m (1,161.4 sq. ft) (Excluding Eaves)

Robertson Smith & Kempson Ealing Lettings 1 The Broadway, London, W5 2NT 020 8840 7885 ealinglettings@robertsonsmithandkempson.co.uk