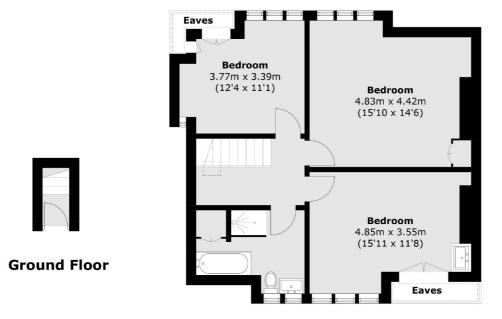

## **Second Floor**

## **First Floor**

Total area (approx.): 107.9 sq. m (1,161.4 sq. ft) (Excluding Eaves)

Robertson Smith & Kempson Ealing Lettings 1 The Broadway, London, W5 2NT 020 8840 7885 ealinglettings@robertsonsmithandkempson.co.uk