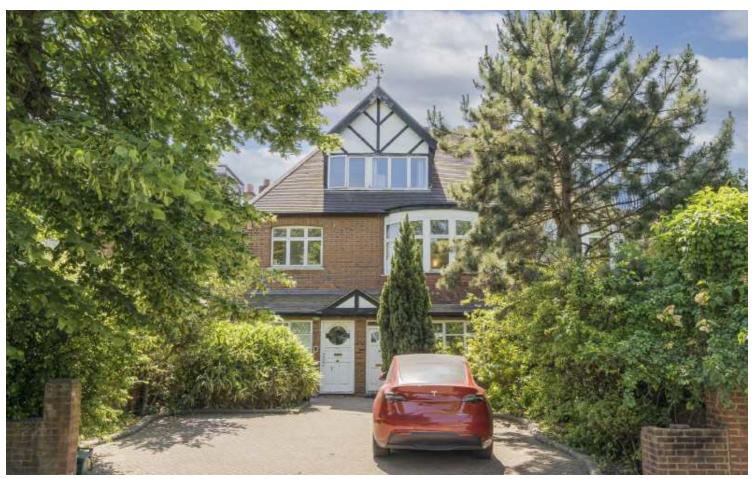

## Cleveland Road, W13

£738 pw (£3,200 pcm)

This well-maintained three double bedroom maisonette apartment features modern kitchen, separate spacious living room overlooking Cleveland Park, two bathrooms and access to a shared driveway,

Cleveland Road is a mile from West Ealing station and just over a mile from Ealing Broadway station, shops and amenities.