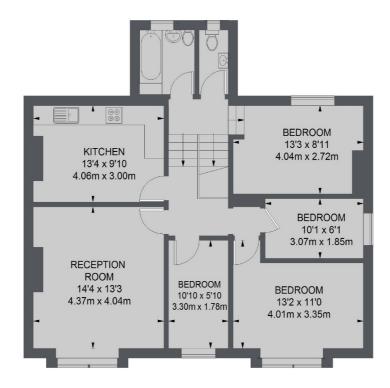

Hastings Road has excellent transport links, including the Elizabeth Line, plus shops, cafés and sought-after schools.

**GROUND FLOOR** 

**FIRST FLOOR** 

TOTAL APPROX. FLOOR AREA 948 SQ. FT. (88.06 SQ. M.)