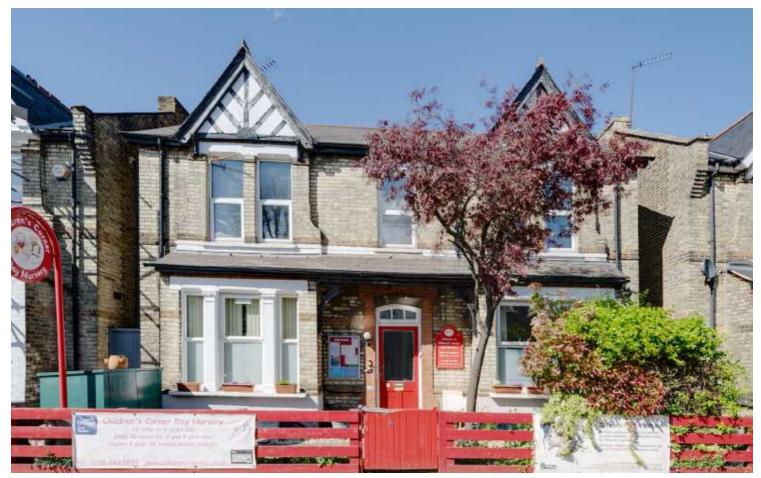

## Hastings Road, W13

£542 pw (£2,350 pcm)

This recently redecorated four bedroom split-level flat, set on the first floor of a period conversion property, features a bright and spacious living room, an eat-in kitchen and modern bathroom. Perfect for a family or professional sharers.

Hastings Road has excellent transport links, including the Elizabeth Line, plus shops, cafés and sought-after schools.

**GROUND FLOOR** 

**FIRST FLOOR** 

TOTAL APPROX. FLOOR AREA 948 SQ. FT. (88.06 SQ. M.)