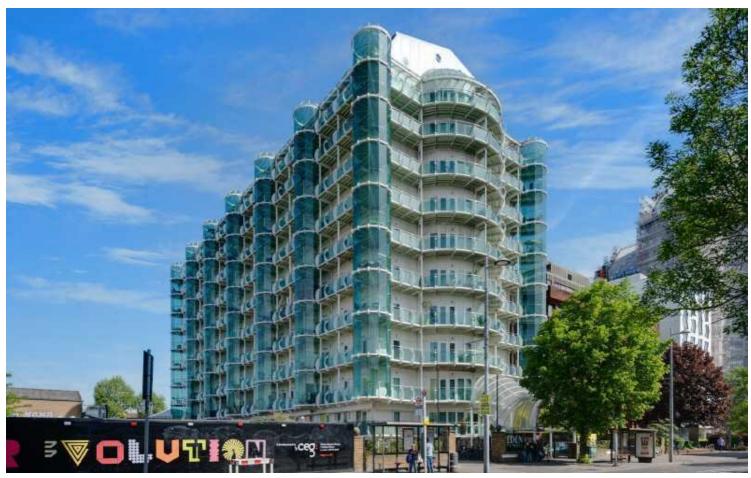

## **Uxbridge Road, W5**

£519 pw (£2,250 pcm)

This two bedroom apartment features an open plan living area that opens onto a private balcony, two bathrooms (one en suite) and built-in storage throughout. The property includes off-street parking, concierge, lift and access to an on-site gym.

Located 0.5 mile from Ealing Broadway (Central, District, Elizabeth lines and overground) station and less than 0.5mile from West Ealing (Elizabeth line) station.