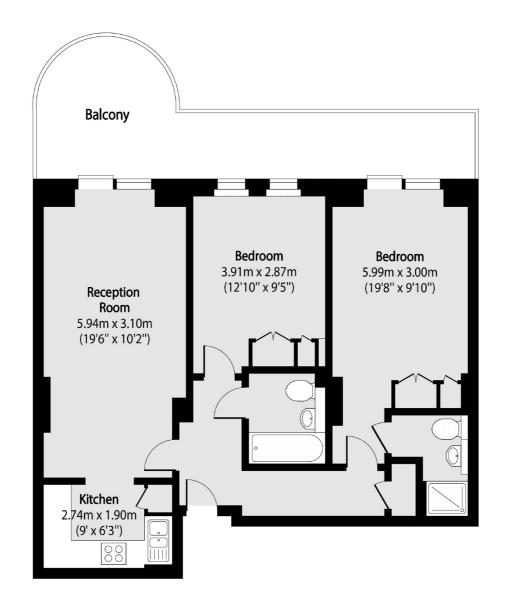

## **Uxbridge Road, W5**

£519 pw (£2,250 pcm)

This two bedroom apartment features an open plan living area that opens onto a private balcony, two bathrooms (one en suite) and built-in storage throughout. The property includes off-street parking, concierge, lift and access to an on-site gym.

## Robertson Smith & Kempson

Total area (approx): 68.19 sq m (734 sq. ft)

Balcony total area (approx): 18.02 sq m (194 sq. ft)

Robertson Smith & Kempson Ealing Lettings 1 The Broadway, London, W5 2NT 020 8840 7885 ealinglettings@robertsonsmithandkempson co