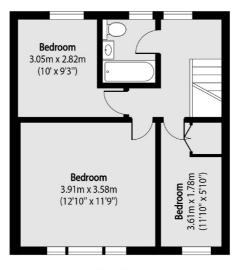

Total area (approx):

76.36 sq m (822 sq. ft)

Robertson Smith & Kempson Ealing Lettings 1 The Broadway, London, W5 2NT 020 8840 7885 ealinglettings@robertsonsmithandkempson.co.uk

Energy Rating: D. We aim to make our particulars both accurate and reliable. However they are not guaranteed; nor do they form part of an offer or contract. If you require clarification on any points then please contact us, especially if you're traveling some distance to view. Please note that appliances and heating systems have not been tested and therefore no warranties can be given as to their good working order.