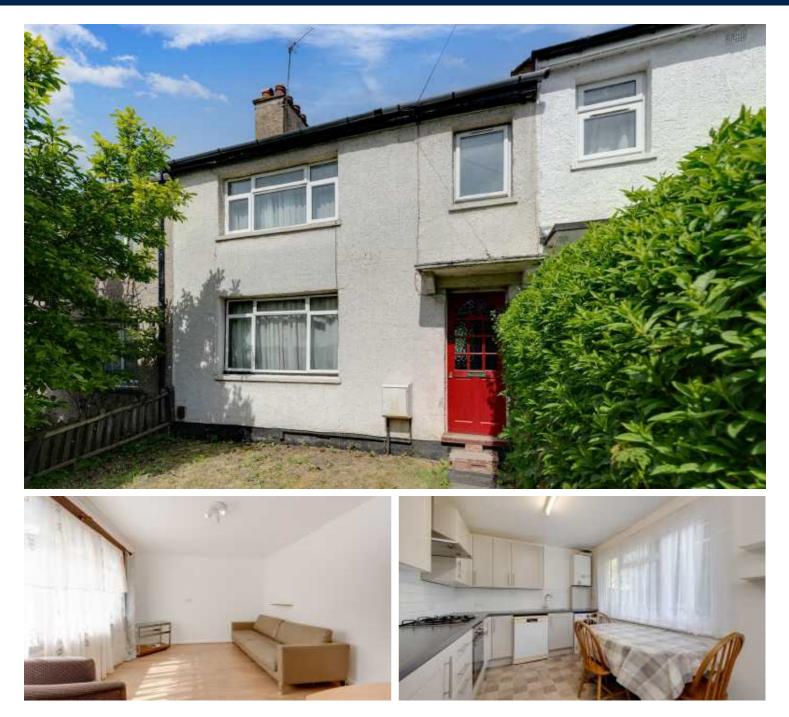

## Berry Way, W5

£484 pw (£2,100 pcm)

This beautifully presented, spacious three bedroom house features bright, modern interiors, plenty of storage and a patio garden, offering comfortable and convenient living.

Berry Lane provides local amenities, with Gunnersbury Park nearby and close to South Ealing Road local shops and restaurants, also less than half a mile to South Ealing Station (Piccadilly Line).

**First Floor** 