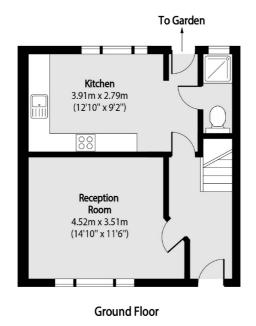

Total area (approx):

76.36 sq m (822 sq. ft)

Robertson Smith & Kempson Ealing Lettings 1 The Broadway, London, W5 2NT 020 8840 7885 ealinglettings@robertsonsmithandkempson.co.uk

Energy Rating: D. We aim to make our particulars both accurate and reliable. However they are not guaranteed; nor do they form part of an offer or contract. If you require clarification on any points then please contact us, especially if you're traveling some distance to view. Please note that appliances and heating systems have not been tested and therefore no warranties can be given as to their good working order.