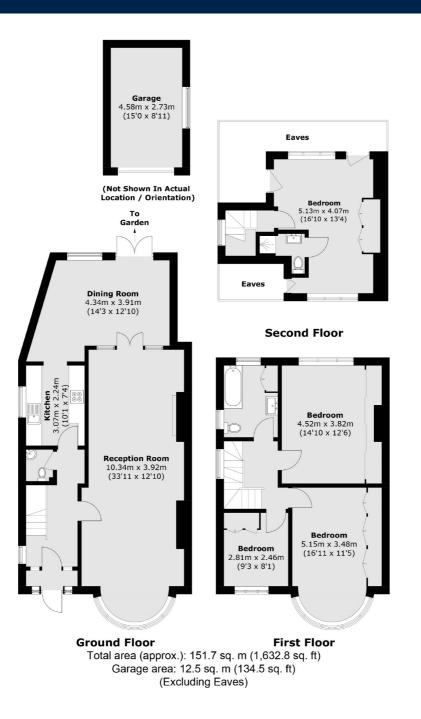

## Mulgrave Road, W5

£805 pw (£3,490 pcm)

This generously sized four bedroom house in a highly soughtafter area of Ealing features a modern kitchen, double reception room and two bathrooms. Additional features include a garage and a well-maintained landscaped garden.