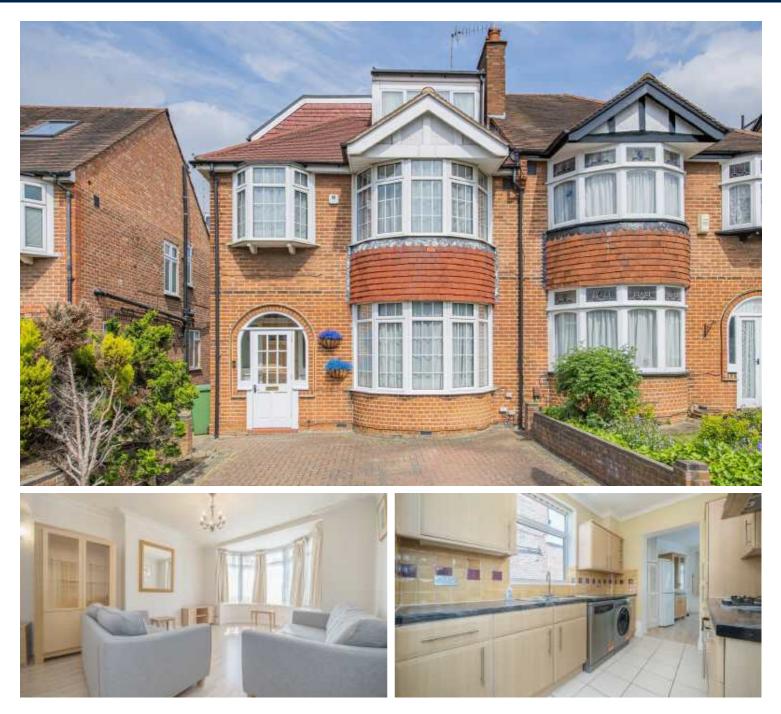

## Mulgrave Road, W5

£805 pw (£3,490 pcm)

This generously sized four bedroom house in a highly soughtafter area of Ealing features a modern kitchen, double reception room and two bathrooms. Additional features include a garage and a well-maintained landscaped garden.

Mulgrave Road is close by green open spaces of Pitshanger Park, Ealing amenities and Hanger Lane Station.

Robertson Smith & Kempson Ealing Lettings 1 The Broadway, London, W5 2NT 020 8840 7885 ealinglettings@robertsonsmithandkempson.co.uk