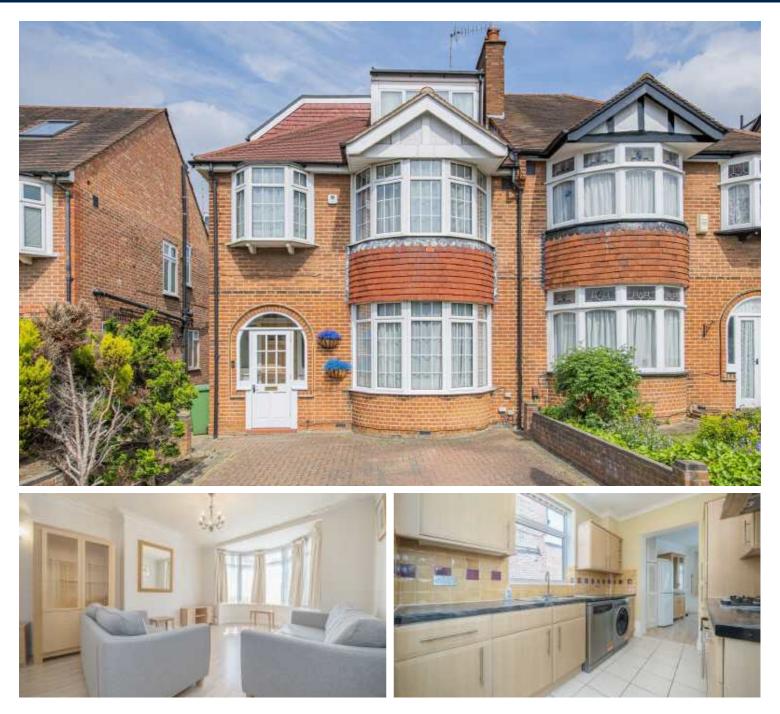

## Mulgrave Road, W5

£831 pw (£3,490 pcm)

This generously sized four bedroom house in a highly soughtafter area of Ealing features a modern kitchen, double reception room and two bathrooms. Additional features include a garage and a well-maintained landscaped garden.

Mulgrave Road is close by green open spaces of Pitshanger Park, Ealing amenities and Hanger Lane Station.

Robertson Smith & Kempson Ealing Lettings 1 The Broadway, London, W5 2NT 020 8840 7885 ealinglettings@robertsonsmithandkempson.co.uk