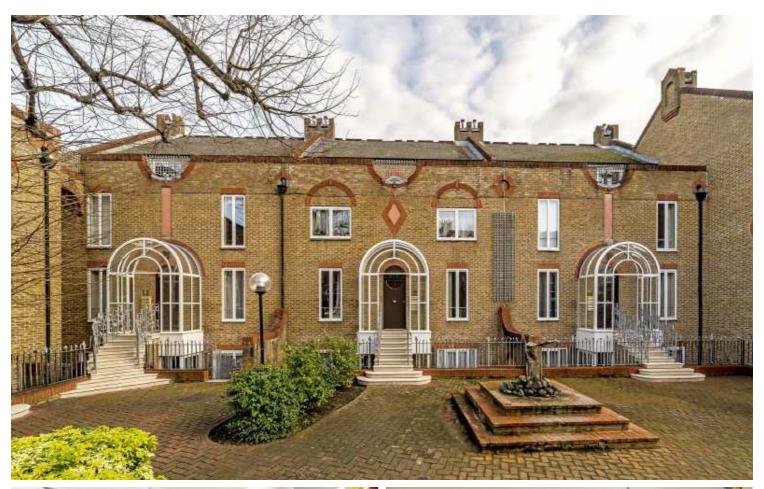

## Oxford Road, W5

£398 pw (£1,725 pcm)

This purpose-built property is located within a secure, gated development. It features a bright and spacious open plan kitchen and living area, a generously sized double bedroom and a bathroom with a shower. Additional includes a video entry phone system and an allocated off-street parking space.

Carillon Court is less than half a mile from Ealing Broadway station, shops and local amenities.