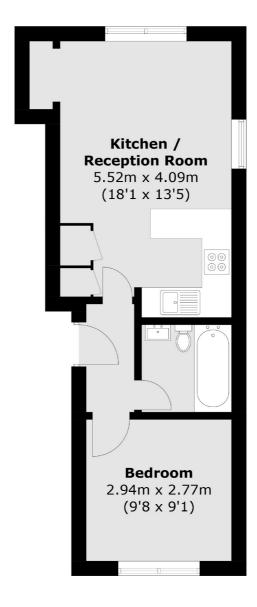

## Robertson Smith & Kempson

Total area (approx.): 34.7 sq. m (373.5 sq. ft)

Robertson Smith & Kempson Ealing Lettings 1 The Broadway, London, W5 2NT 020 8840 7885 ealinglettings@robertsonsmithandkempson.co.uk