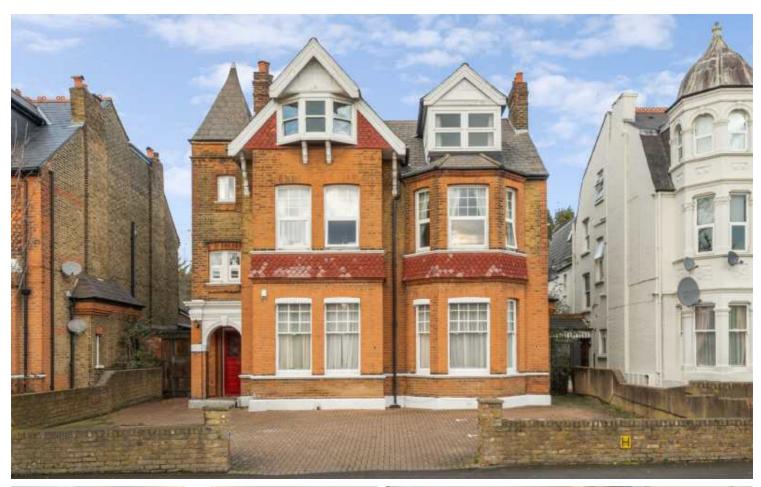

## Madeley Road, W5

£576 pw (£2,500 pcm)

This well-maintained, spacious two bedroom, two bathroom apartment features a generous reception room, a fully equipped modern kitchen and an additional versatile room that can be used as a study, storage space or dressing room. The property also benefits from a large communal garden and allocated parking.

Madeley Road is 0.5 Mile from North Ealing station and less than 0.5 Mile from Ealing Broadway's shops and transport links.

Total area (approx.): 109.9 sq. m (1,183.0 sq. ft)

Robertson Smith & Kempson Ealing Lettings 1 The Broadway, London, W5 2NT 020 8840 7885 ealinglettings@robertsonsmithandkempson.co.uk