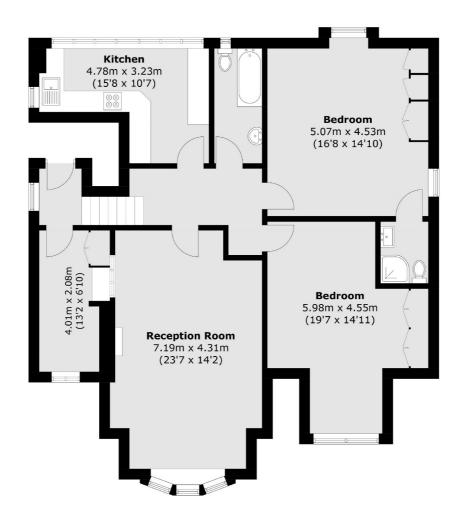

## Madeley Road, W5

£576 pw (£2,500 pcm)

This well-maintained, spacious two bedroom, two bathroom apartment features a generous reception room, a fully equipped modern kitchen and an additional versatile room that can be used as a study, storage space or dressing room. The property also benefits from a large communal garden and allocated parking.

Madeley Road is 0.5 Mile from North Ealing station and less than 0.5 Mile from Ealing Broadway's shops and transport links.

Total area (approx.): 109.9 sq. m (1,183.0 sq. ft)

Robertson Smith & Kempson Ealing Lettings 1 The Broadway, London, W5 2NT 020 8840 7885 ealinglettings@robertsonsmithandkempson.co.uk