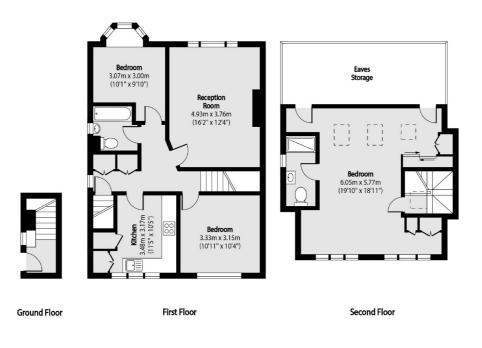

Webster Gardens is a peaceful residential street just 0.4 miles from Ealing Broadway station and shopping centre is nearby,

£646 pw (£2,800 pcm)

Total area (approx): 106.37 sq m (1145 sq. ft) (Excluding Eaves Storage)