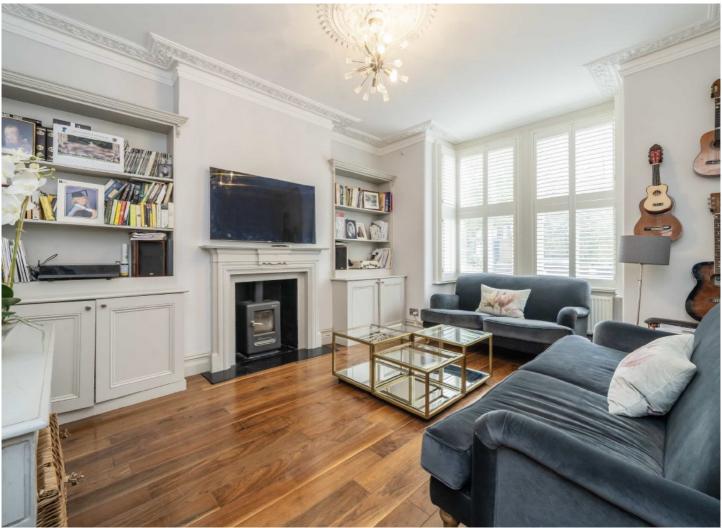

Filled with natural light and character throughout, the ground floor accommodation offers a reception room, dining room and a huge double reception with access to the garden (all benefitting from high ceilings). Kitchen to the rear of the ground floor with huge potential to extend further (STPP). The first floor comprises five double bedrooms (all of which are en-suite shower/bathroom). Two large double bedrooms in the loft with additional shower-room. Plenty of storage throughout including in the eaves.