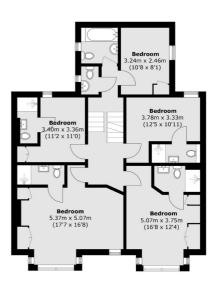

Filled with natural light and character throughout, the ground floor accommodation offers a reception room, dining room and a huge double reception with access to the garden (all benefitting from high ceilings). Kitchen to the rear of the ground floor with huge potential to extend further (STPP). The first floor comprises five double bedrooms (all of which are en-suite shower/bathroom). Two large double bedrooms in the loft with additional shower-room. Plenty of storage throughout including in the eaves.

## Robertson Smith & Kempson

Second Floor

**Ground Floor** 

First Floor

Total area (approx.):229.0 sq. m (2465.0 sq. ft) (Excluding Eaves) Outbuilding: 11.6 sq. m (124.9 sq. ft)

Robertson Smith & Kempson Ealing Sales
1 The Broadway, London,
W5 2NT
020 8840 7677
ealingsales@robertsonsmithandkempson.co.uk