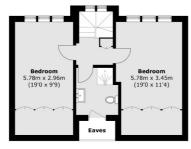

## Robertson Smith & Kempson

Second Floor

**Ground Floor** 

First Floor

Total area (approx.):229.0 sq. m (2465.0 sq. ft) (Excluding Eaves) Outbuilding: 11.6 sq. m (124.9 sq. ft)

Robertson Smith & Kempson Ealing Sales
1 The Broadway, London,
W5 2NT
020 8840 7677
ealingsales@robertsonsmithandkempson.co.uk