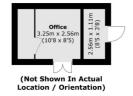

## Robertson Smith & Kempson

Second Floor

**Ground Floor** 

First Floor

Total area (approx.):229.0 sq. m (2465.0 sq. ft) (Excluding Eaves) Outbuilding: 11.6 sq. m (124.9 sq. ft)

Robertson Smith & Kempson Ealing Sales
1 The Broadway, London,
W5 2NT
020 8840 7677
ealingsales@robertsonsmithandkempson.co.uk