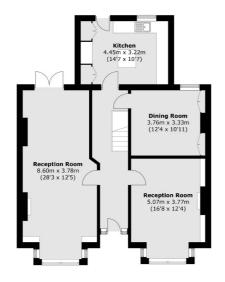

Filled with natural light and character throughout, the ground floor accommodation offers a reception room, dining room and a huge double reception with access to the garden (all benefitting from high ceilings). Kitchen to the rear of the ground floor with huge potential to extend further (STPP). The first floor comprises five double bedrooms (all of which are en-suite shower/bathroom). Two large double bedrooms in the loft with additional shower-room. Plenty of storage throughout including in the eaves.

## Robertson Smith & Kempson

Second Floor

**Ground Floor** 

First Floor

Total area (approx.):229.0 sq. m (2465.0 sq. ft) (Excluding Eaves) Outbuilding: 11.6 sq. m (124.9 sq. ft)

Robertson Smith & Kempson Ealing Sales
1 The Broadway, London,
W5 2NT
020 8840 7677
ealingsales@robertsonsmithandkempson.co.uk