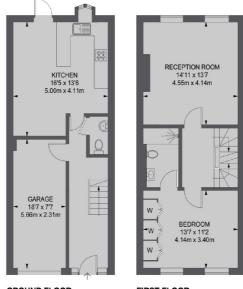

Hogarth Close is perfectly positioned for easy access to the Ealing Broadway and Hanger Lane stations and to the A406 and A40.

SECOND FLOOR

GROUND FLOOR

FIRST FLOOR

TOTAL APPROX. FLOOR AREA (INCLUDING GARAGE) 1467 SQ. FT. (136.3 SQ. M.)