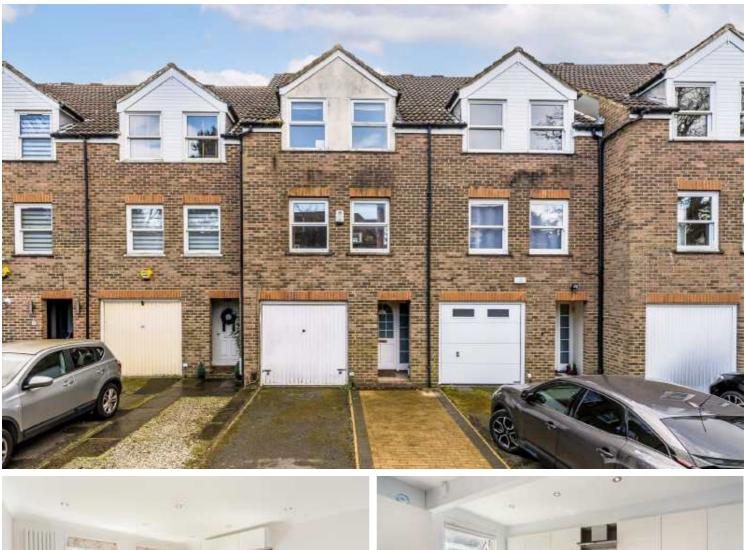

## Hogarth Close, W5

£784 pw (£3,400 pcm)

This spacious four bedroom house in a highly sought-after area of Ealing is offered fully furnished and features a modern kitchen, two bathrooms and a landscaped garden. Additional benefits include a garage and off-street parking.

Hogarth Close is perfectly positioned for easy access to the Ealing Broadway and Hanger Lane stations and to the A406 and A40.

SECOND FLOOR

GROUND FLOOR

FIRST FLOOR

TOTAL APPROX. FLOOR AREA (INCLUDING GARAGE) 1467 SQ. FT. (136.3 SQ. M.)