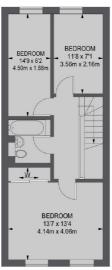

Hogarth Close is perfectly positioned for easy access to the Ealing Broadway and Hanger Lane stations and to the A406 and A40.

SECOND FLOOR

GROUND FLOOR

FIRST FLOOR

TOTAL APPROX. FLOOR AREA (INCLUDING GARAGE) 1467 SQ. FT. (136.3 SQ. M.)