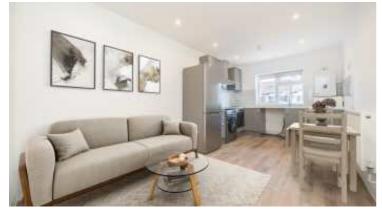

## **Costons Lane, UB6**

£369 pw (£1,600 pcm)

This newly constructed one bedroom first floor apartment offers a blend of modern living and style. Featuring an open plan, fully-equipped kitchen and reception room. The property also includes double bedroom with built-in wardrobes, a contemporary bathroom and access to loft storage.