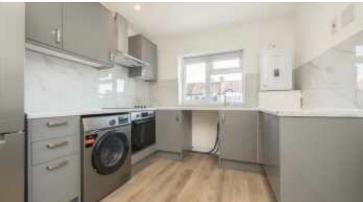

## **Costons Lane, UB6**

£369 pw (£1,600 pcm)

This newly constructed one bedroom first floor apartment offers a blend of modern living and style. Featuring an open plan, fully-equipped kitchen and reception room. The property also includes double bedroom with built-in wardrobes, a contemporary bathroom and access to loft storage.