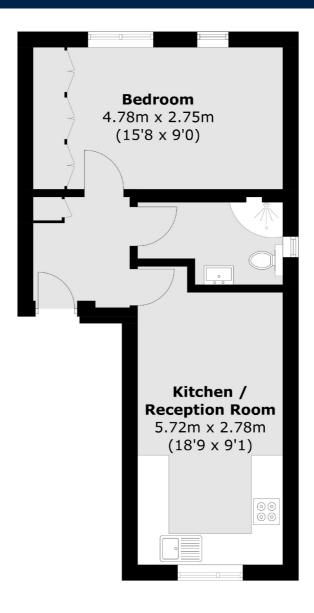

Costons Lane is ideally located close to Greenford Broadway and is well connected to Central London by various transport links.

Total area (approx.): 37.5 sq. m (403.6 sq. ft)

Robertson Smith & Kempson Ealing Lettings 1 The Broadway, London, W5 2NT 020 8840 7885 ealinglettings@robertsonsmithandkempson.co.uk