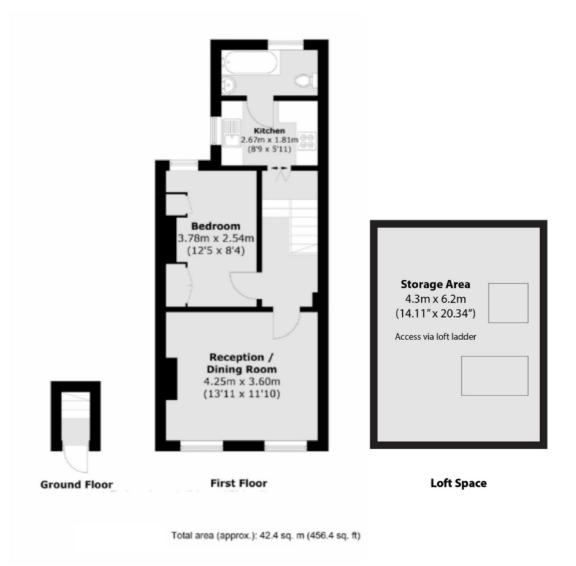

## **Eccleston Road, W13**

£345 pw (£1,495 pcm)

This first floor period conversion apartment features a double bedroom with built-in storage, a spacious reception room, a bright separate kitchen and a bathroom. The property also includes a loft space for extra storage.