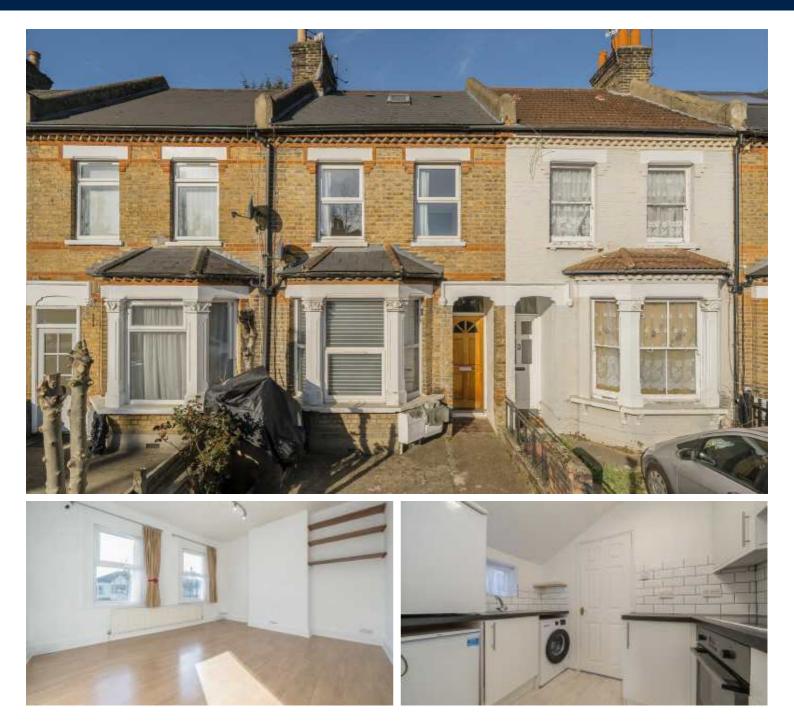

## **Eccleston Road, W13**

£345 pw (£1,495 pcm)

This first floor period conversion apartment features a double bedroom with built-in storage, a spacious reception room, a bright separate kitchen and a bathroom. The property also includes a loft space for extra storage.