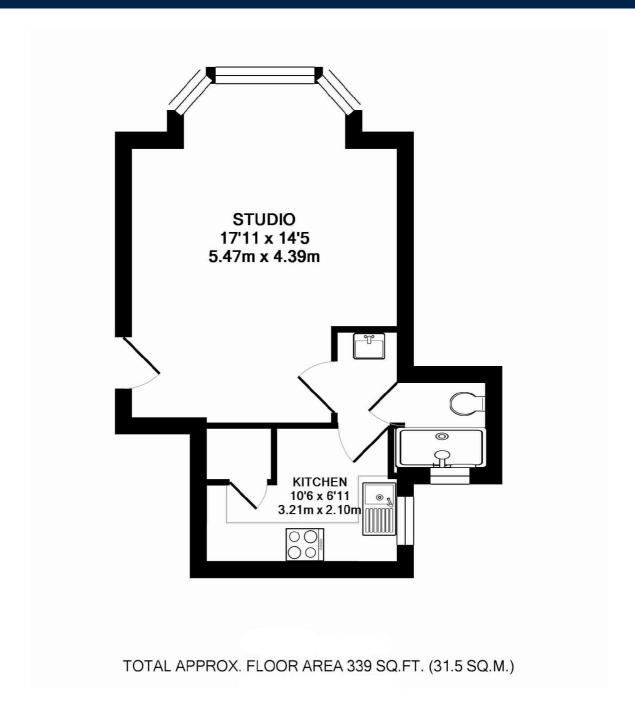

## The Avenue, W13

£317 pw (£1,375 pcm)

This spacious, raised ground floor studio flat with ample storage has been recently renovated to offer a modern, stylish living space. It features a fully-fitted kitchen, contemporary bathroom and high ceilings. Additional benefit of off-street parking.