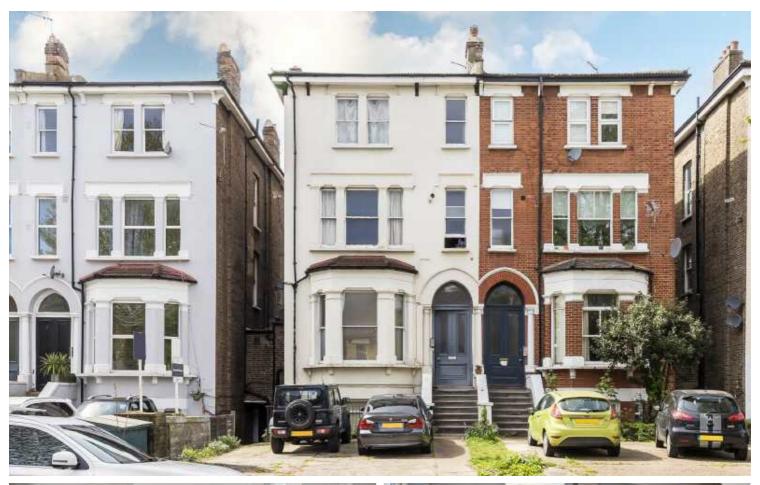

## The Avenue, W13

£317 pw (£1,375 pcm)

This spacious, raised ground floor studio flat with ample storage has been recently renovated to offer a modern, stylish living space. It features a fully-fitted kitchen, contemporary bathroom and high ceilings. Additional benefit of off-street parking.

The Avenue is in excellent position close to both Ealing Broadway and West Ealing stations, local shops and restaurants.

Robertson Smith & Kempson Ealing Lettings 1 The Broadway, London, W5 2NT 020 8840 7885 ealinglettings@robertsonsmithandkempson.co.uk