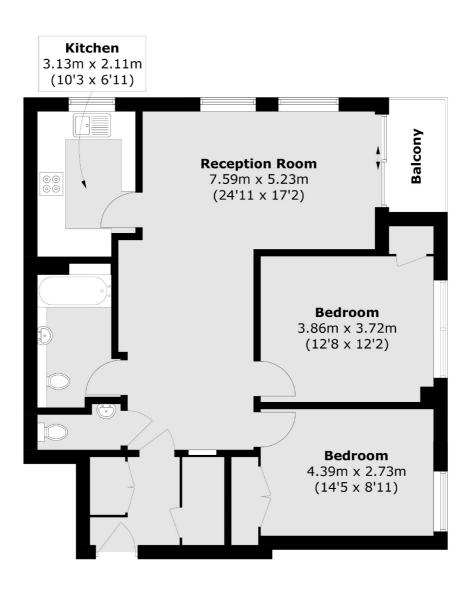

Gilbert Court is less than half a mile from North Ealing (Piccadilly line) station and a short distance from the various shops and amenities of Ealing Broadway.

Total area (approx.): 73.8 sq. m (794.3 sq. ft) Balcony area (approx.): 2.9 sq. m (31.2 sq. ft)