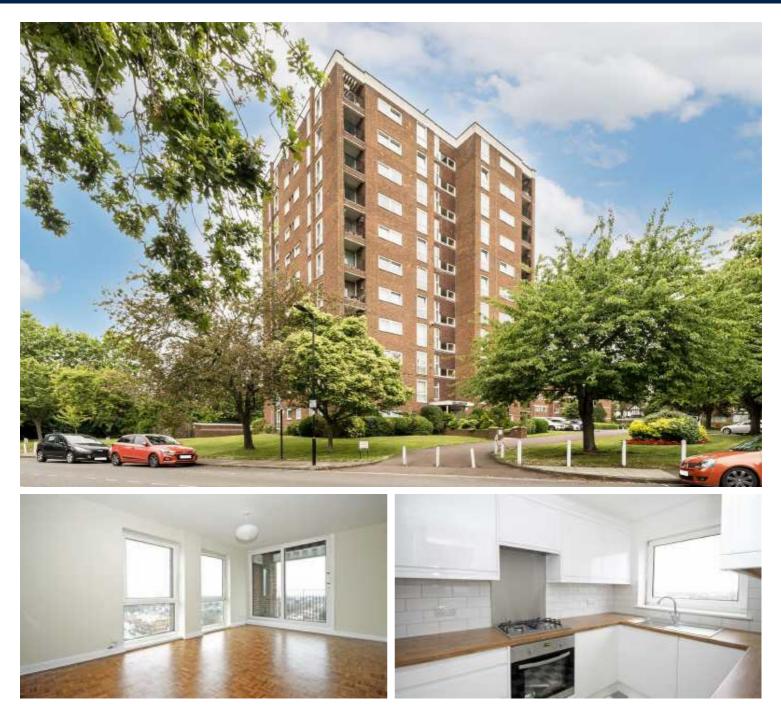

## Green Vale, W5

£542 pw (£2,350 pcm)

This very spacious two bedroom tenth floor apartment has an open plan reception room, modern kitchen and additional WC. The property also has gas central heating and off-street parking.

Gilbert Court is less than half a mile from North Ealing (Piccadilly line) station and a short distance from the various shops and amenities of Ealing Broadway.

Total area (approx.): 73.8 sq. m (794.3 sq. ft) Balcony area (approx.): 2.9 sq. m (31.2 sq. ft)