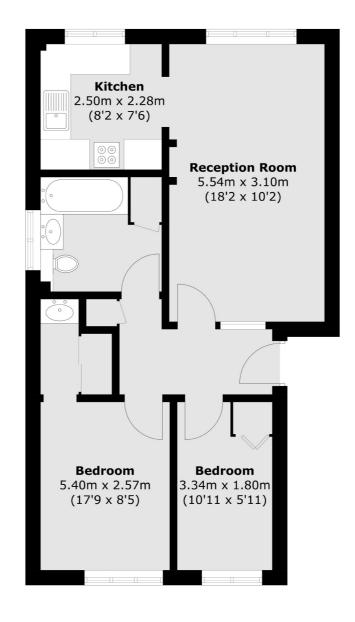

## Wicket Road, UB6

£369 pw (£1,600 pcm)

This two bedroom flat has a bright lounge, separate kitchen, double bedroom with dressing area, good sized single bedroom and modern bathroom. The property also has ample built-in storage and access to communal gardens.

Wicket Road is within walking distance of Perivale (Central line) station and the local shops and amenities.

Total area (approx.): 54.2 sq. m (583.4 sq. ft)

Robertson Smith & Kempson Ealing Lettings 1 The Broadway, London, W5 2NT 020 8840 7885 ealinglettings@robertsonsmithandkempson.co.uk