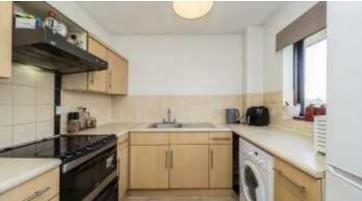

## Wicket Road, UB6

£369 pw (£1,600 pcm)

This two bedroom flat has a bright lounge, separate kitchen, double bedroom with dressing area, good sized single bedroom and modern bathroom. The property also has ample built-in storage and access to communal gardens.