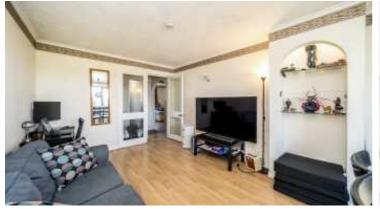

## Wicket Road, UB6

£369 pw (£1,600 pcm)

This two bedroom flat has a bright lounge, separate kitchen, double bedroom with dressing area, good sized single bedroom and modern bathroom. The property also has ample built-in storage and access to communal gardens.