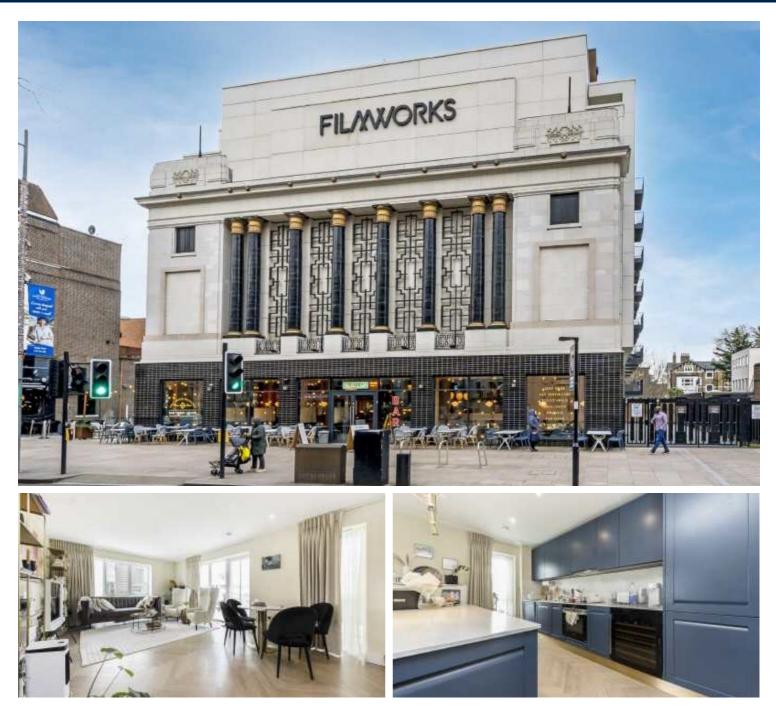

## Filmworks Walk, W5

£1,107 pw (£4,800 pcm)

This three bedroom apartment is in a newly build development with concierge and lift access. The property has large entrance hallway, a spacious main bedroom with a dressing area and an en suite bathroom. The second bedroom also benefits from its own en suite. A family bathroom serves the third bedroom.

Filmworks Walk is close to Ealing Broadway (Central, District, Elizabeth and overground) station.

Robertson Smith & Kempson Ealing Lettings 1 The Broadway, London, W5 2NT 020 8840 7885 ealinglettings@robertsonsmithandkempson.co.uk