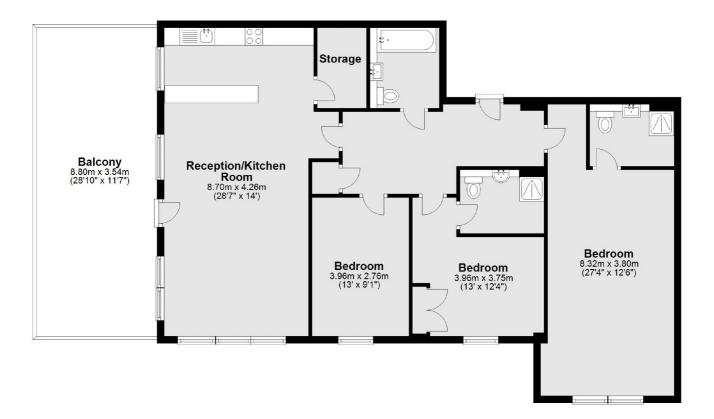

## Filmworks Walk, W5

£1,107 pw (£4,800 pcm)

This three bedroom apartment is in a newly build development with concierge and lift access. The property has large entrance hallway, a spacious main bedroom with a dressing area and an en suite bathroom. The second bedroom also benefits from its own en suite. A family bathroom serves the third bedroom.