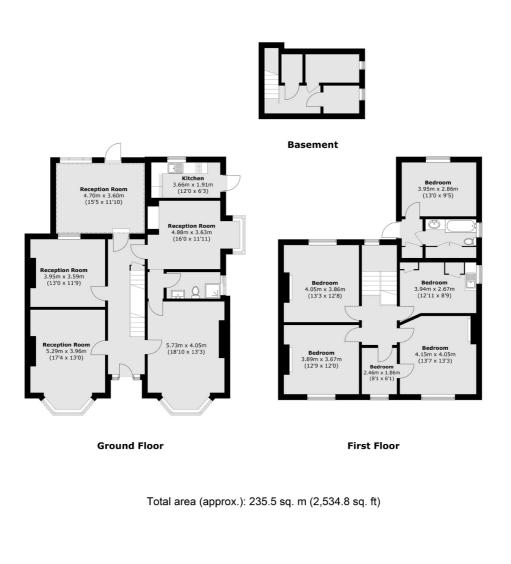

## Gordon Road, W5

£1,950,000

An imposing detached family home with off-street parking and large secluded garden, attractively offered onto the market with no onward chain.

Presenting the opportunity for the buyer to put their own stamp on this family home.