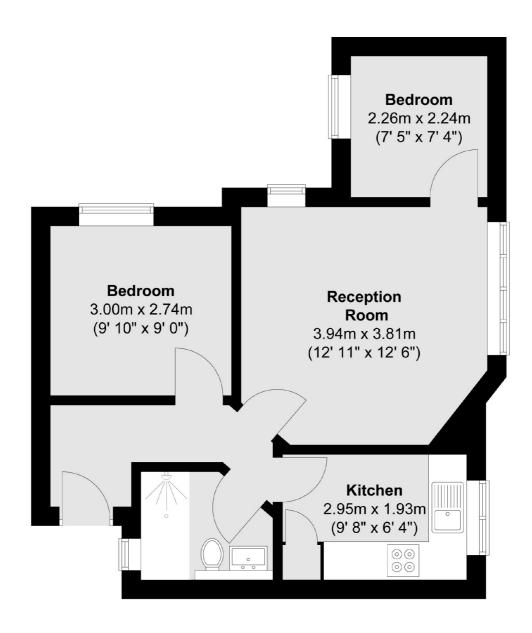

## Robertson Smith & Kempson

Holyoake Walk, W5

£425,000

Located in this much sought after enclave, this stunning two bedroom flat is attractively offered with a long lease.

Recently refurbished by the current owners, this well presented flat comprises two bedroom, reception, kitchen and bathroom.

- Two Bedrooms Long Lease Stunning Condition •
  Excellent Transport Links Pitshanger Park Ideal Location •

Total area (approx.): 43.4 sq. m (467 sq. ft)

Robertson Smith & Kempson Northfields Sales 116 Northfield Avenue, London, W13 9RT 020 8566 2340 northfieldssales@robertsonsmithandkempson.co.uk