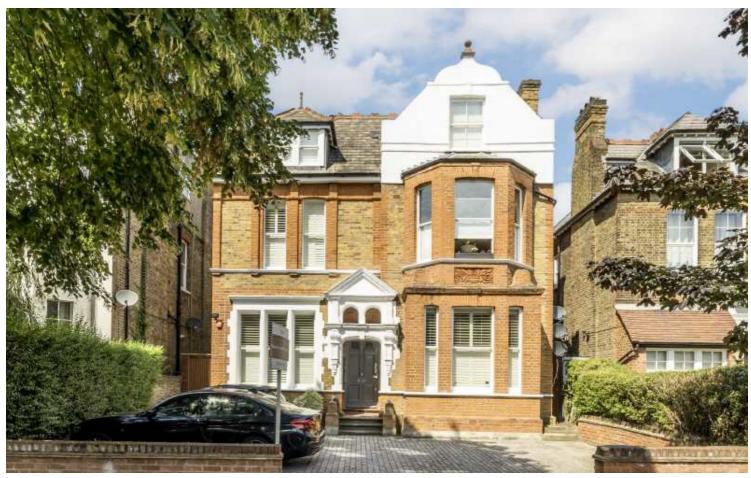

## Madeley Road, W5

£461 pw (£2000 pcm)

This one bedroom ground floor flat, finished to the highest standards, provides spacious open plan living, a double bedroom with built-in wardrobes and a modern shower room. The property has also has a feature fireplace, high ceilings, private courtyard, access to a communal garden and an allocated parking space.