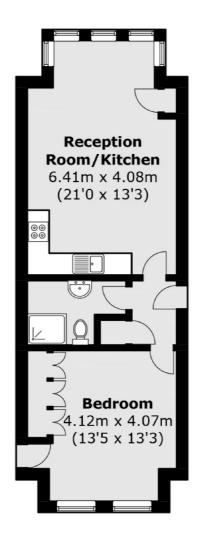

Madeley Road is close to local shops and restaurants and provides easy access to North Ealing (Piccadilly line) station.

Total area (approx.): 48.62 sq. m (159.5 sq. ft)

Robertson Smith & Kempson Ealing Lettings 1 The Broadway, London, W5 2NT 020 8840 7885 ealinglettings@robertsonsmithandkempson.co.uk