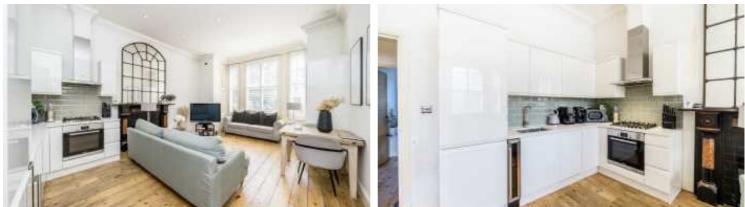

## Madeley Road, W5

£461 pw (£2000 pcm)

This one bedroom ground floor flat, finished to the highest standards, provides spacious open plan living, a double bedroom with built-in wardrobes and a modern shower room. The property has also has a feature fireplace, high ceilings, private courtyard, access to a communal garden and an allocated parking space.