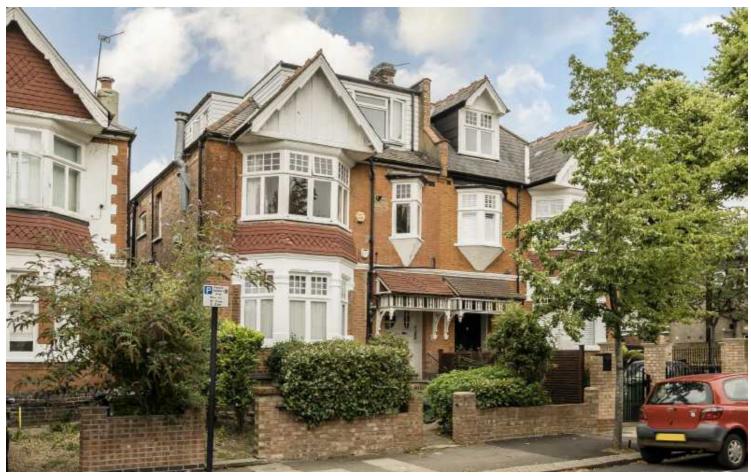

## Boileau Road, W5

£554 pw (£2,400 pcm)

This spacious two bedroom split-level apartment offers a wealth of space and boasts a large separate reception, two double bedrooms and ample storage. The property has access to onstreet parking and is close to North Ealing station and a parade of local shops.

Boileau Road is located less than half a mile from North Ealing underground station and various shops and amenities.

**Second Floor** 

**First Floor** 

Total area (approx.): 70.5 sq. m (758.9 sq. ft) (Excluding Eaves)