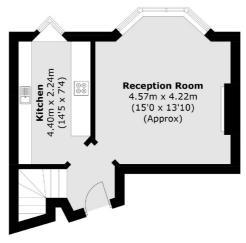

Boileau Road is located less than half a mile from North Ealing underground station and various shops and amenities.

**Second Floor** 

**First Floor** 

Total area (approx.): 70.5 sq. m (758.9 sq. ft) (Excluding Eaves)