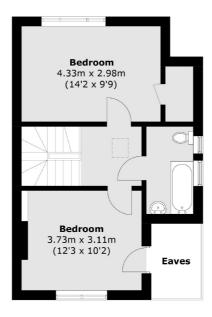

Boileau Road is located less than half a mile from North Ealing underground station and various shops and amenities.

**Second Floor** 

**First Floor** 

Total area (approx.): 70.5 sq. m (758.9 sq. ft) (Excluding Eaves)