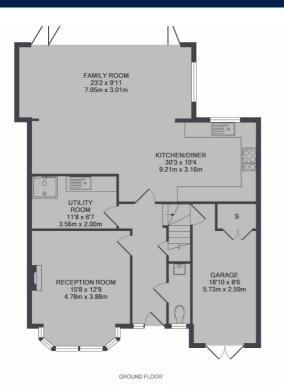

## Elgar Avenue, W5

£1,269 pw (£5,500 pcm)

This charming detached house has a front reception, contemporary kitchen/diner, a master bedroom with en suite, two double bedrooms, a single bedroom/study and two bathrooms. The converted loft provides two double bedrooms and a bathroom.

Elgar Avenue is well placed for access to Ealing Common station (District and Piccadilly lines), Ealing Broadway station (Central

1ST FLOOR

2ND FLOOR

TOTAL APPROX. FLOOR AREA 2520 SQ.FT. (234.1 SQ.M.)

Robertson Smith & Kempson Ealing Lettings 1 The Broadway, London, W5 2NT 020 8840 7885 ealinglettings@robertsonsmithandkempson.co.uk