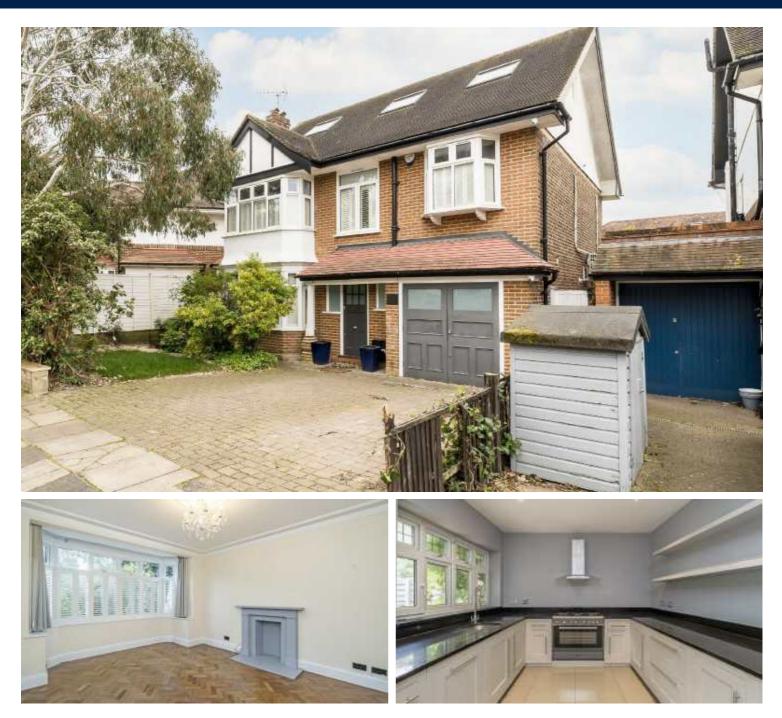

## Elgar Avenue, W5

£1,269 pw (£5,500 pcm)

This charming detached house has a front reception, contemporary kitchen/diner, a master bedroom with en suite, two double bedrooms, a single bedroom/study and two bathrooms. The converted loft provides two double bedrooms and a bathroom.

Elgar Avenue is well placed for access to Ealing Common station (District and Piccadilly lines), Ealing Broadway station (Central

1ST FLOOR

2ND FLOOR

TOTAL APPROX. FLOOR AREA 2520 SQ.FT. (234.1 SQ.M.)

Robertson Smith & Kempson Ealing Lettings 1 The Broadway, London, W5 2NT 020 8840 7885 ealinglettings@robertsonsmithandkempson.co.uk