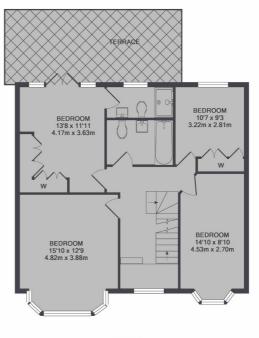

## Elgar Avenue, W5

£1,269 pw (£5,500 pcm)

This charming detached house has a front reception, contemporary kitchen/diner, a master bedroom with en suite, two double bedrooms, a single bedroom/study and two bathrooms. The converted loft provides two double bedrooms and a bathroom.

Elgar Avenue is well placed for access to Ealing Common station (District and Piccadilly lines), Ealing Broadway station (Central

1ST FLOOR

2ND FLOOR

TOTAL APPROX. FLOOR AREA 2520 SQ.FT. (234.1 SQ.M.)

Robertson Smith & Kempson Ealing Lettings 1 The Broadway, London, W5 2NT 020 8840 7885 ealinglettings@robertsonsmithandkempson.co.uk