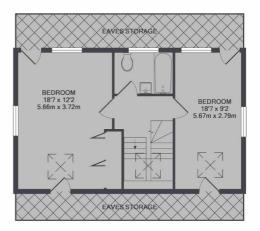

## Elgar Avenue, W5

£1,269 pw (£5,500 pcm)

This charming detached house has a front reception, contemporary kitchen/diner, a master bedroom with en suite, two double bedrooms, a single bedroom/study and two bathrooms. The converted loft provides two double bedrooms and a bathroom.

Elgar Avenue is well placed for access to Ealing Common station (District and Piccadilly lines), Ealing Broadway station (Central

1ST FLOOR

2ND FLOOR

TOTAL APPROX. FLOOR AREA 2520 SQ.FT. (234.1 SQ.M.)

Robertson Smith & Kempson Ealing Lettings 1 The Broadway, London, W5 2NT 020 8840 7885 ealinglettings@robertsonsmithandkempson.co.uk