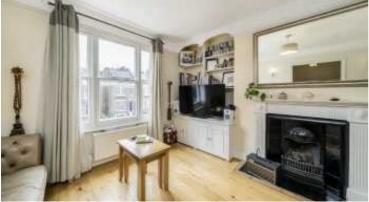

## The Grove, W5

£576 pw (£2,500 pcm)

This two double bedroom split-level apartment has a spacious lounge, fitted kitchen and a modern shower room. The property also has wooden flooring, gas central heating and an additional WC.