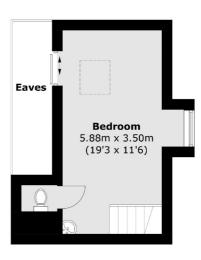

The Grove is in the heart of Ealing Broadway and is convenient for both Ealing Broadway and Ealing Common stations.

**Ground Floor** 

**First Floor** 

**Second Floor** 

Total area (approx.): 73.4 sq. m (789.9 sq. ft) (Excluding Eaves)