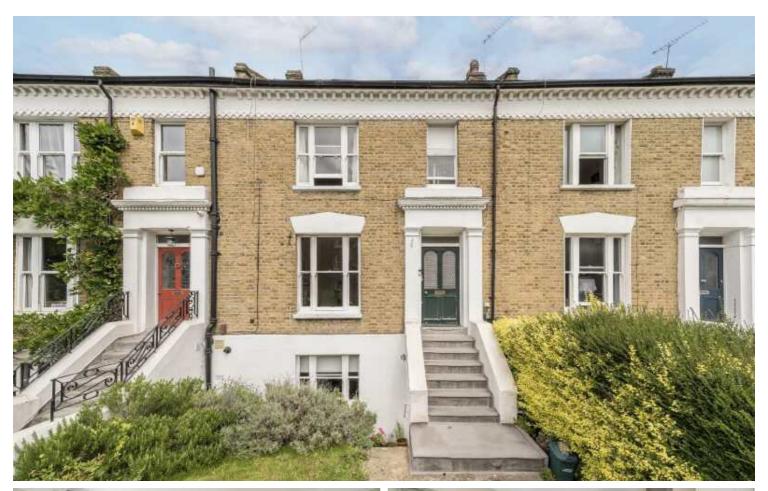

## The Grove, W5

£576 pw (£2,500 pcm)

This two double bedroom split-level apartment has a spacious lounge, fitted kitchen and a modern shower room. The property also has wooden flooring, gas central heating and an additional WC.

The Grove is in the heart of Ealing Broadway and is convenient for both Ealing Broadway and Ealing Common stations.

**Ground Floor** 

**First Floor** 

**Second Floor** 

Total area (approx.): 73.4 sq. m (789.9 sq. ft) (Excluding Eaves)