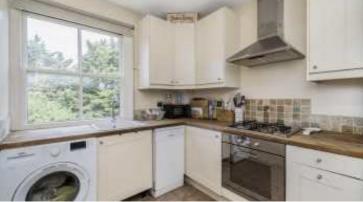

## The Grove, W5

£576 pw (£2,500 pcm)

This two double bedroom split-level apartment has a spacious lounge, fitted kitchen and a modern shower room. The property also has wooden flooring, gas central heating and an additional WC.