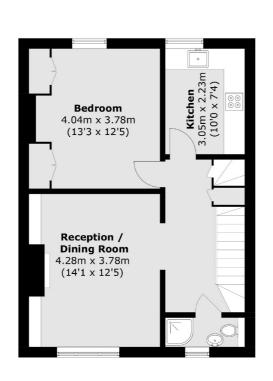

The Grove is in the heart of Ealing Broadway and is convenient for both Ealing Broadway and Ealing Common stations.

**Ground Floor** 

**First Floor** 

**Second Floor** 

Total area (approx.): 73.4 sq. m (789.9 sq. ft) (Excluding Eaves)