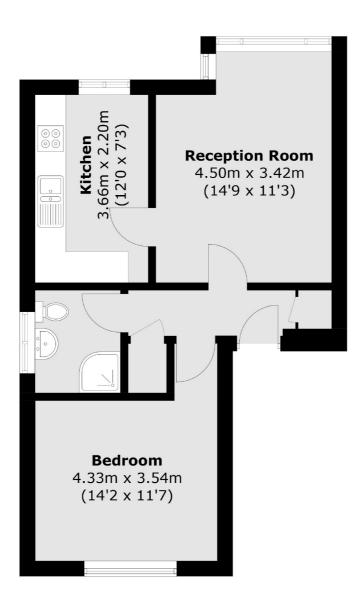

The property is located on Glencairn Drive in Ealing, close to Ealing Broadway for transport links and amenities.

Total area (approx.): 44.8 sq. m (482.2 sq. ft)

Robertson Smith & Kempson Hanwell Lettings 69 Greenford Avenue, London, W7 1LL 020 8840 7885