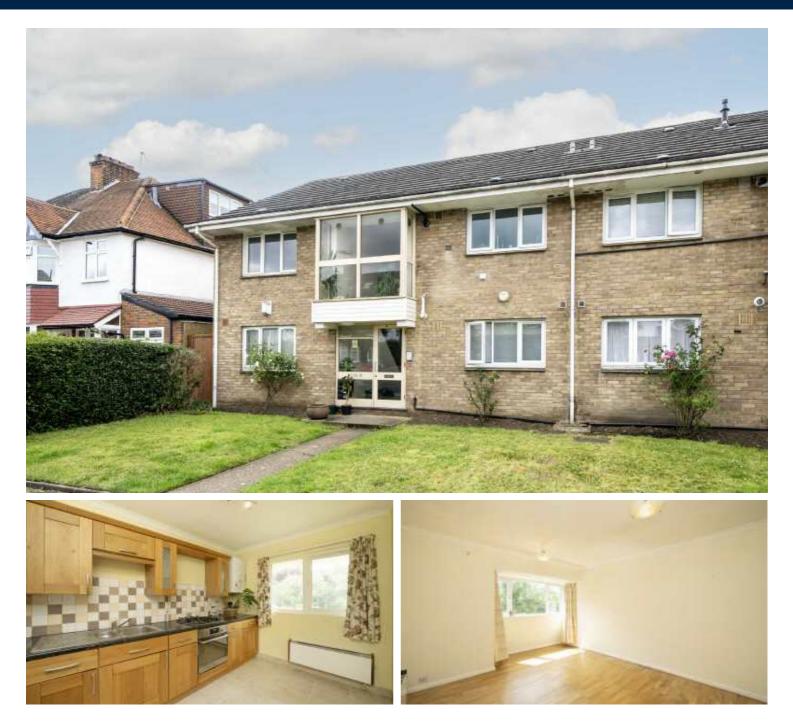

## **Glencairn Drive, W5**

£369 pw (£1,600 pcm)

A cosy one bedroom, one bathroom apartment close to the high street on Pitshanger Lane. This first floor apartment offers both comfort and convenience and has been newly redecorated throughout.

The property is located on Glencairn Drive in Ealing, close to Ealing Broadway for transport links and amenities.

Total area (approx.): 44.8 sq. m (482.2 sq. ft)

Robertson Smith & Kempson Hanwell Lettings 69 Greenford Avenue, London, W7 1LL 020 8840 7885